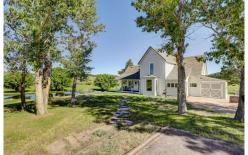

## PROPERTY DETAILS

Majestic Wykota Ranch offers 209 Pristine Acres w/ Water Rights, 2 Homes & offers a Ranch/Equestrian lifestyle. A Rare Find is a property so conveniently located but also secluded and with Abundant Water. 5 Ponds, Cherry Creek meandering thru the property, Water Rights and Wetlands make Wykota special. Enjoy an authentic experience enjoying the history of this property but also all of the updates & improvements that it offers. The property shares it's history of an Outhouse, School House, 1940s Vintage Barn perfect for Entertaining under the beautiful Colorado Skies with the newly updated 4 Car Oversized, Heated Garage with Custom Doors, 2 Horse Stalls with Heated Living Space & Water, Padded Floor, Wash & Tack Room. Collect Fresh Eggs each morning from the Chicken Coop. The 169 Acres with Fields, Meadows, Ponds, Rock Outcroppings, Varied