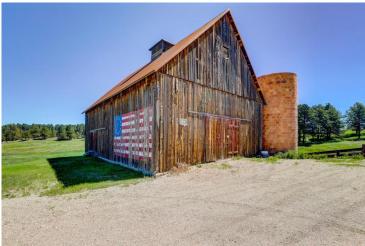

## PROPERTY DETAILS

Majestic Wykota Ranch offers 209 Pristine Acres w/ Water Rights, 2 Homes & offers a Ranch/Equestrian lifestyle. A Rare Find is a property so conveniently located but also secluded and with Abundant Water. 5 Ponds, Cherry Creek meandering thru the property, Water Rights and Wetlands make Wykota special. Enjoy an authentic experience enjoying the history of this property but also all of the updates & improvements that it offers. The property shares it's history of an Outhouse, School House, 1940s Vintage Barn perfect for Entertaining under the beautiful Colorado Skies with the newly updated 4 Car Oversized, Heated Garage with Custom Doors, 2 Horse Stalls with Heated Living Space & Water, Padded Floor, Wash & Tack Room. Collect Fresh Eggs each morning from the Chicken Coop. The 169 Acres with Fields, Meadows, Ponds, Rock Outcroppings, Varied