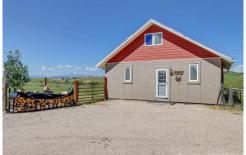

## PROPERTY DETAILS

Majestic Wykota Ranch offers 209 Pristine Acres w/ Water Rights, 2 Homes & offers a Ranch/Equestrian lifestyle. A Rare Find is a property so conveniently located but also secluded and with Abundant Water. 5 Ponds, Cherry Creek meandering thru the property, Water Rights and Wetlands make Wykota special. Enjoy an authentic experience enjoying the history of this property but also all of the updates & improvements that it offers. The property shares it's history of an Outhouse, School House, 1940s Vintage Barn perfect for Entertaining under the beautiful Colorado Skies with the newly updated 4 Car Oversized, Heated Garage with Custom Doors, 2 Horse Stalls with Heated Living Space & Water, Padded Floor, Wash & Tack Room. Collect Fresh Eggs each morning from the Chicken Coop. The 169 Acres with Fields, Meadows, Ponds, Rock Outcroppings, Varied