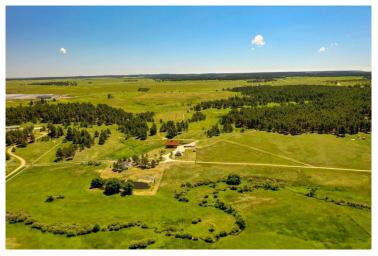

## PROPERTY DETAILS

Majestic Wykota Ranch offers 209 Pristine Acres w/ Water Rights, 2 Homes & offers a Ranch/Equestrian lifestyle. A Rare Find is a property so conveniently located but also secluded and with Abundant Water. 5 Ponds, Cherry Creek meandering thru the property, Water Rights and Wetlands make Wykota special. Enjoy an authentic experience enjoying the history of this property but also all of the updates & improvements that it offers. The property shares it's history of an Outhouse, School House, 1940s Vintage Barn perfect for Entertaining under the beautiful Colorado Skies with the newly updated 4 Car Oversized, Heated Garage with Custom Doors, 2 Horse Stalls with Heated Living Space & Water, Padded Floor, Wash & Tack Room. Collect Fresh Eggs each morning from the Chicken Coop. The 169 Acres with Fields, Meadows, Ponds, Rock Outcroppings, Varied

Topography, Elk, Turkey and Trophy Deer make Wykota Ranch both a Hunting and Fishing Paradise. At Wykota, you can Farm, Ranch, Ride, Play, Hunt, Fish and Live Fully. Explore Wykota today.