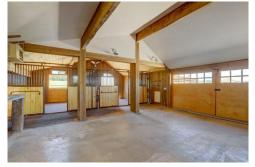

## PROPERTY DETAILS

Majestic Wykota Ranch offers 209 Pristine Acres w/ Water Rights, 2 Homes & offers a Ranch/Equestrian lifestyle. A Rare Find is a property so conveniently located but also secluded and with Abundant Water. 5 Ponds, Cherry Creek meandering thru the property, Water Rights and Wetlands make Wykota special. Enjoy an authentic experience enjoying the history of this property but also all of the updates & improvements that it offers. The property shares it's history of an Outhouse, School House, 1940s Vintage Barn perfect for Entertaining under the beautiful Colorado Skies with the newly updated 4 Car Oversized, Heated Garage with Custom Doors, 2 Horse Stalls with Heated Living Space & Water, Padded Floor, Wash & Tack Room. Collect Fresh Eggs each morning from the Chicken Coop. The 169 Acres with Fields, Meadows, Ponds, Rock Outcroppings, Varied