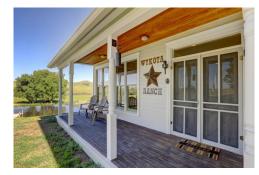

## PROPERTY DETAILS

Majestic Wykota Ranch offers 209 Pristine Acres w/ Water Rights, 2 Homes & offers a Ranch/Equestrian lifestyle. A Rare Find is a property so conveniently located but also secluded and with Abundant Water. 5 Ponds, Cherry Creek meandering thru the property, Water Rights and Wetlands make Wykota special. Enjoy an authentic experience enjoying the history of this property but also all of the updates & improvements that it offers. The property shares it's history of an Outhouse, School House, 1940s Vintage Barn perfect for Entertaining under the beautiful Colorado Skies with the newly updated 4 Car Oversized, Heated Garage with Custom Doors, 2 Horse Stalls with Heated Living Space & Water, Padded Floor, Wash & Tack Room. Collect Fresh Eggs each morning from the Chicken Coop. The 169 Acres with Fields, Meadows, Ponds, Rock Outcroppings, Varied