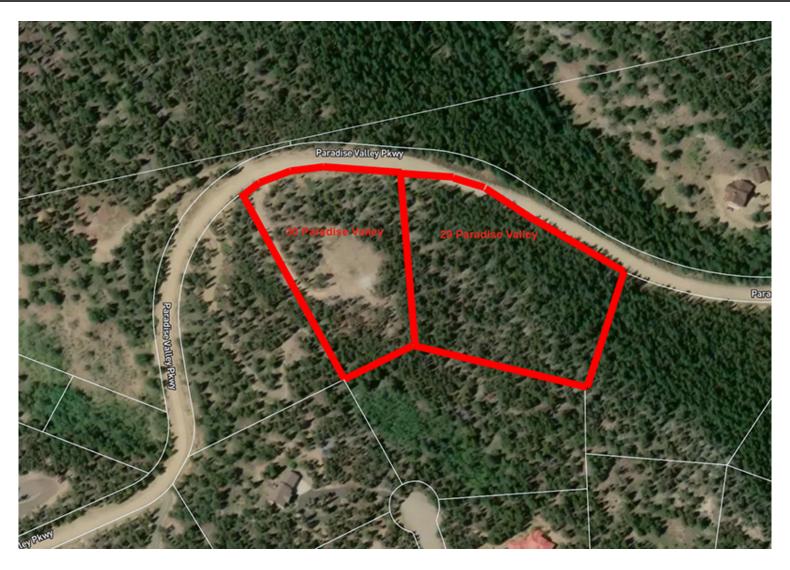

## 29 Paradise Valley Parkway Black Hawk, CO 80422

## PROPERTY DETAILS

4.06 acres in upscale Black Hawk neighborhood adjacent to Arapahoe National Forest. Neighborhood has underground utilties including natural gas. Neighborhood dam is stocked with fish. View of Black Hawk Peak. 5 minutes from casinos and the new Hidden Treasure hiking and mountain biking trail. Golden Gate State Park and Gilpin Recreation Community Center nearby. Eldora Ski Resort is 25 minutes near town of Nederland, 45 minutes to Denver. Enjoy mountain living with ATVing, horseback riding, biking, hiking, rafting, rock climbing, fishing and more! Adjacent lot 30 also for sale.

## 29 Paradise Valley Parkway, Black Hawk, CO 80422 — paradise valley lots 29-30

Disclaimer: Sizes and Dimensions are Approximate, Actual May Vary.