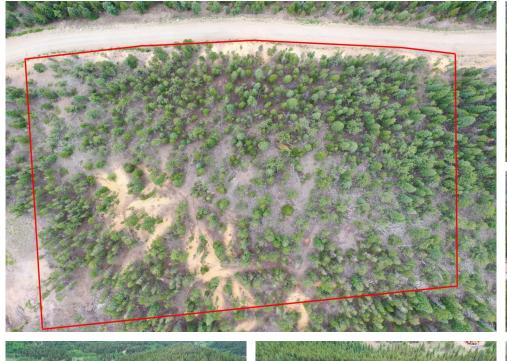

## PROPERTY DETAILS

4.06 acres in upscale Black Hawk neighborhood adjacent to Arapahoe National Forest. Neighborhood has underground utilties including natural gas. Neighborhood dam is stocked with fish. View of Black Hawk Peak. 5 minutes from casinos and the new Hidden Treasure hiking and mountain biking trail. Golden Gate State Park and Gilpin Recreation Community Center nearby. Eldora Ski Resort is 25 minutes near town of Nederland, 45 minutes to Denver. Enjoy mountain living with ATVing, horseback riding, biking, hiking, rafting, rock climbing, fishing and more! Adjacent lot 30 also for sale.

## 29 Paradise Valley Parkway, Black Hawk, CO 80422 — paradise valley lots 29-30

Disclaimer: Sizes and Dimensions are Approximate, Actual May Vary.