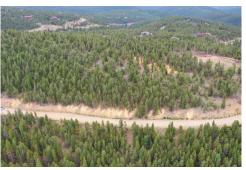

## PROPERTY DETAILS

4.06 acres in upscale Black Hawk neighborhood adjacent to Arapahoe National Forest. Neighborhood has underground utilties including natural gas. Neighborhood dam is stocked with fish. View of Black Hawk Peak. 5 minutes from casinos and the new Hidden Treasure hiking and mountain biking trail. Golden Gate State Park and Gilpin Recreation Community Center nearby. Eldora Ski Resort is 25 minutes near town of Nederland, 45 minutes to Denver. Enjoy mountain living with ATVing, horseback riding, biking, hiking, rafting, rock climbing, fishing and more! Adjacent lot 30 also for sale.

## 29 Paradise Valley Parkway, Black Hawk, CO 80422 — paradise valley lots 29-30

Disclaimer: Sizes and Dimensions are Approximate, Actual May Vary.