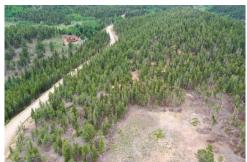

## PROPERTY DETAILS

4.06 acres in upscale Black Hawk neighborhood adjacent to Arapahoe National Forest. Neighborhood has underground utilties including natural gas. Neighborhood dam is stocked with fish. View of Black Hawk Peak. 5 minutes from casinos and the new Hidden Treasure hiking and mountain biking trail. Golden Gate State Park and Gilpin Recreation Community Center nearby. Eldora Ski Resort is 25 minutes near town of Nederland, 45 minutes to Denver. Enjoy mountain living with ATVing, horseback riding, biking, hiking, rafting, rock climbing, fishing and more! Adjacent lot 30 also for sale.

## 29 Paradise Valley Parkway, Black Hawk, CO 80422 — paradise valley lots 29-30

Disclaimer: Sizes and Dimensions are Approximate, Actual May Vary.