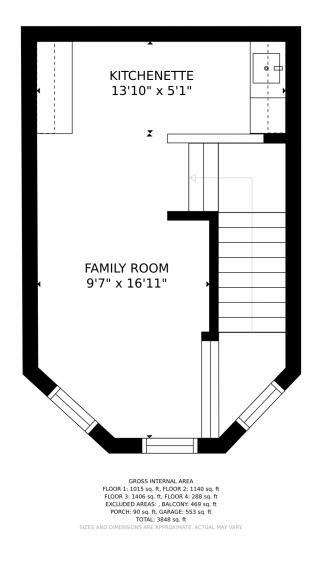

Single Family











#### PROPERTY DETAILS

Entering this home, you are welcomed by the large living area with panoramic views of the valley. The living area flows into the dining room and a gourmet kitchen with access to a spectacular deck. This area is designed for entertaining. Taking the elevator to the second level you will find the comfortable master suite, a sitting area and two guest bedrooms. There is a cozy loft room on the top level that would be a cozy office space. The lower level boasts a bunk room that could also be another family space and one more bedroom. The home has ample storage together with a 2-car garage.











## 560 Canal View Drive, Grand Lake, CO 80447 — Main











## 560 Canal View Drive, Grand Lake, CO 80447 — 2nd Level























## 560 Canal View Drive, Grand Lake, CO 80447 — Basement











# 560 Canal View Drive, Grand Lake, CO 80447 — All Levels