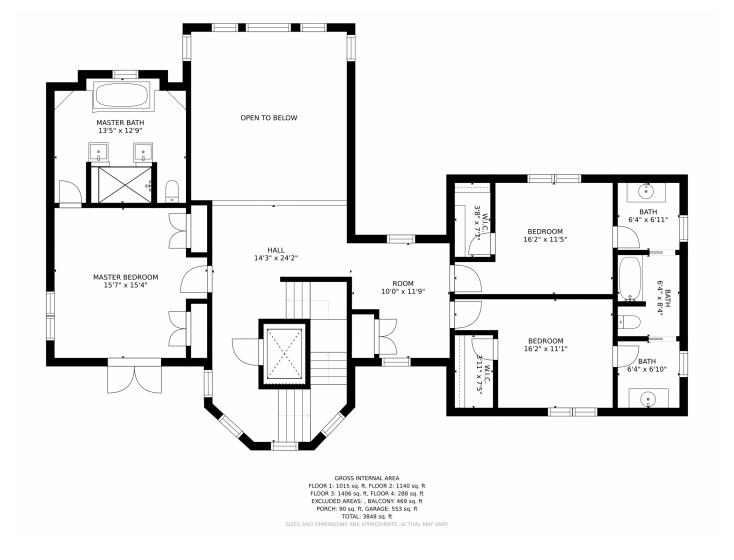

## 560 Canal View Drive, Grand Lake, CO 80447 — 2nd Level

#### PROPERTY DETAILS

Entering this home, you are welcomed by the large living area with panoramic views of the valley. The living area flows into the dining room and a gourmet kitchen with access to a spectacular deck. This area is designed for entertaining. Taking the elevator to the second level you will find the comfortable master suite, a sitting area and two guest bedrooms. There is a cozy loft room on the top level that would be a cozy office space. The lower level boasts a bunk room that could also be another family space and one more bedroom. The home has ample storage together with a 2-car garage.