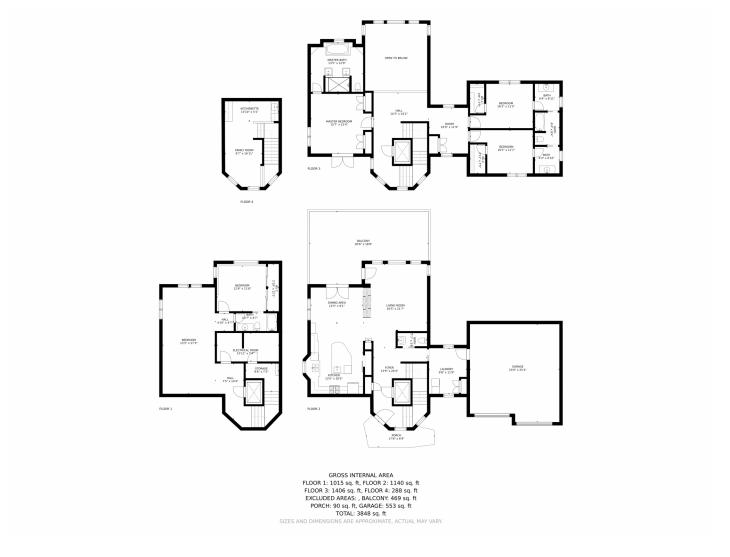

views of the valley. The living area flows into the dining room and a gourmet kitchen with access to a spectacular deck. This area is designed for entertaining. Taking the elevator to the second level you will find the comfortable master suite, a sitting area and two guest bedrooms. There is a cozy loft room on the top level that would be a cozy office space. The lower level boasts a bunk room that could also be another family space and one more bedroom. The home has ample storage together with a 2-car garage.











## 560 Canal View Drive, Grand Lake, CO 80447 — Main











## 560 Canal View Drive, Grand Lake, CO 80447 — 2nd Level























## 560 Canal View Drive, Grand Lake, CO 80447 — Basement











# 560 Canal View Drive, Grand Lake, CO 80447 — All Levels