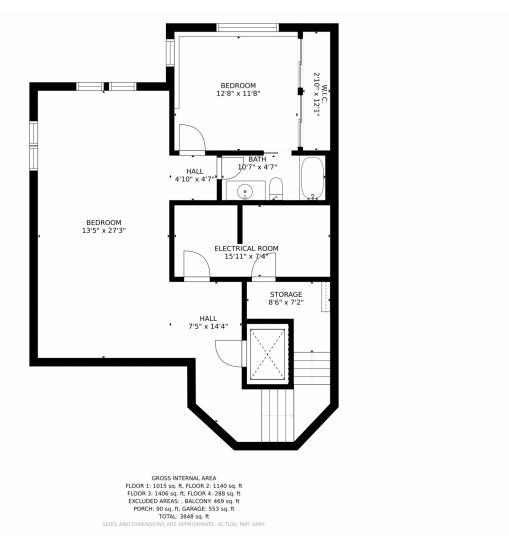

g this home, you are welcomed by the large living area with panoramic views of the valley. The living area flows into the dining room and a gourmet kitchen with access to a spectacular deck. This area is designed for entertaining. Taking the elevator to the second level you will find the comfortable master suite, a sitting area and two guest bedrooms. There is a cozy loft room on the top level that would be a cozy office space. The lower level boasts a bunk room that could also be another family space and one more bedroom. The home has ample storage together with a 2-car garage.











## 560 Canal View Drive, Grand Lake, CO 80447 — Main











## 560 Canal View Drive, Grand Lake, CO 80447 — 2nd Level























## 560 Canal View Drive, Grand Lake, CO 80447 — Basement











# 560 Canal View Drive, Grand Lake, CO 80447 — All Levels