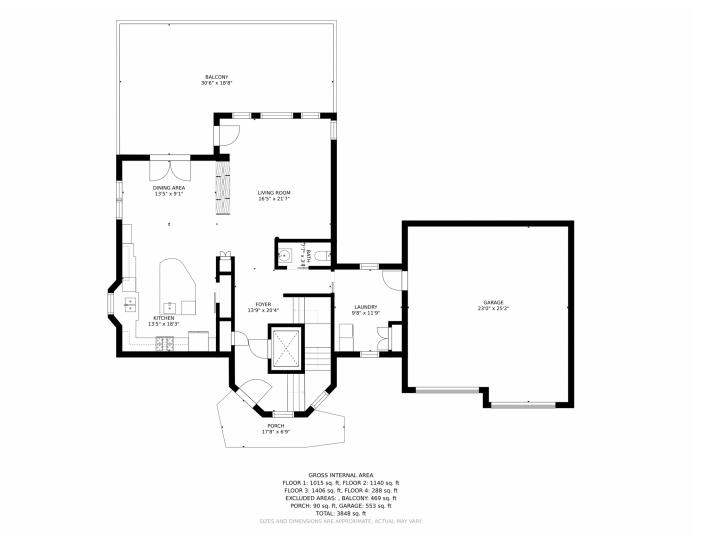

## 560 Canal View Drive, Grand Lake, CO 80447 — Main

#### PROPERTY DETAILS

Entering this home, you are welcomed by the large living area with panoramic views of the valley. The living area flows into the dining room and a gourmet kitchen with access to a spectacular deck. This area is designed for entertaining. Taking the elevator to the second level you will find the comfortable master suite, a sitting area and two guest bedrooms. There is a cozy loft room on the top level that would be a cozy office space. The lower level boasts a bunk room that could also be another family space and one more bedroom. The home has ample storage together with a 2-car garage.