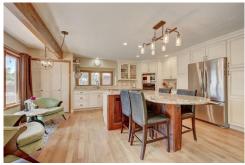

## PROPERTY DETAILS

This stunning Pinery home is a dream come true. The entire main floor, including the kitchen has been completely remodeled and boasts custom stained hardwood flooring. The 5 seat island/table and coffee nook are perfect for entertaining or relaxing. Upstairs is your large master suite with a 5 piece bathroom, updated tile flooring,, walk-in closet and its own private balcony. The office has amazing tree top views from another private balcony. The two upstairs bedrooms share a jack and jill bathroom. The fourth bedroom, in the basement is made very comfortable with a gas fireplace. The large utility room has plenty of storage, laundry and a workshop. The basement walks out to a covered patio and backyard. Backyard backs to open space and includes a hammock, fire pit, tire swing and your own organic vegetable garden. Garden crops; pumpkins, tomatoes, snap peas, herbs, zucchini, peppers, lettuce and more. The Pinery is a unique community with access to trails, parks, fishing at Bingham Lake, wildlife and beautiful scenery. Option to join the Pinery Country Club for access to social events, pools,