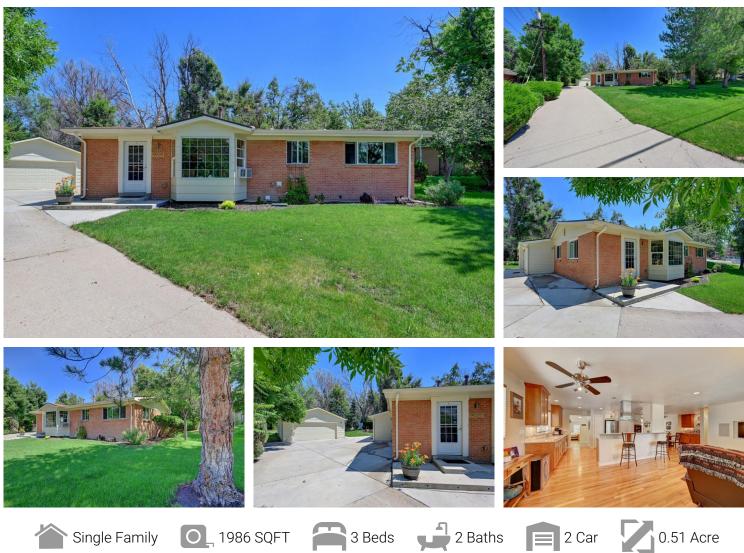

## PROPERTY DETAILS

Wow. Just Wow! This totally remodeled mid century modern house is sensational. The original hardwood floors were brought back to life, the kitchen is every chef's dream, and the master suite is spacious, quiet and beautiful. This all backs up to a nature preserve.

Plus, there is a studio attached at the back of the garage which is perfect for a home office or yoga studio. The oversized two car garage even has roughed in plumbing for a future bathroom. This ranch home has no stairs and is easy to get around in with the new floorplan. The two original bedrooms are on the east side of the house and when the home was expanded the new master suite was added to the back where it's closest to the nature preserve and open space. While you're cooking, your guests can sit at the bar height counter and chat with you or pour themselves a drink at the built in wet bar. The dining room has beautiful hanging lights for a quiet dinner party. There is a bonus space behind the dining room which would make a super library, office or homework nook. The 2014 remodel included new windows and interior doors, new floorplan, new appliances, new electrical service, new PEX plumbing, new ductwork, 9 zone irrigation system and the house was wired for CAT-5E, cable and fiber. With over a half acre, you feel like you're in the country yet it's convenient to downtown Arvada, Denver and an easy commute to DIA.