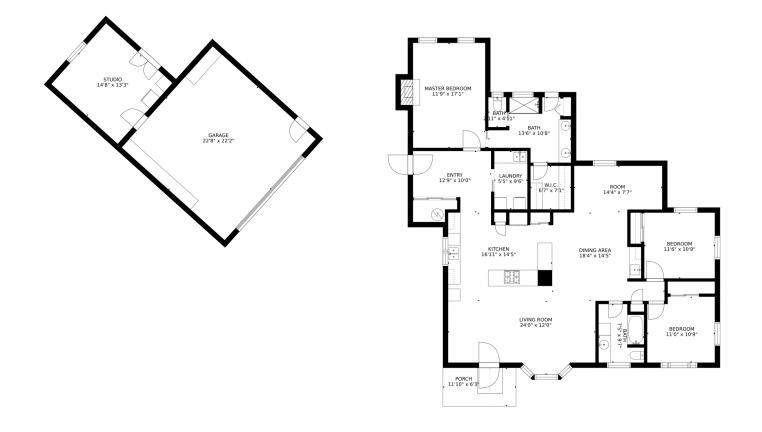

## 9025 W 68th Avenue, Arvada, CO 80004 — Main

GROSS INTERNAL AREA FLOOR 1: 1986 sq. ft, EXCLUDED AREAS: PORCH: 55 sq. ft, GARAGE: 502 sq. ft TOTAL: 1986 sq. ft SIZES AND DIMENSIONS ARE APPROXIMATE, ACTUAL MAY VAF

Disclaimer: Sizes and Dimensions are Approximate, Actual May Vary.

Jackie Yost 303-903-9140 jackieyoo@yahoo.com https://jackieyostteam.com