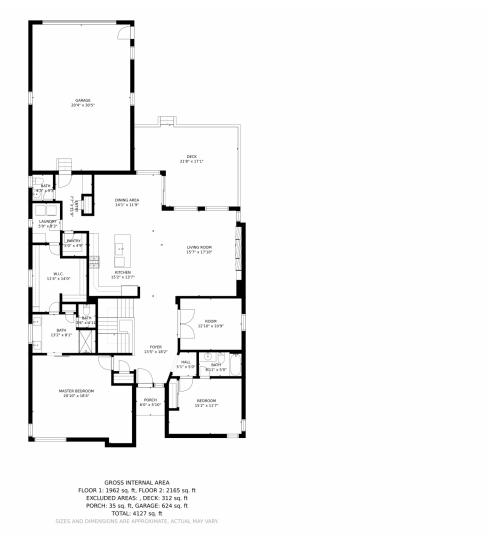

## 9425 Kilmer Way, Arvada, CO 80007 — Main Level

Disclaimer: Sizes and Dimensions are Approximate, Actual May Vary.

Disclaimer: Sizes and Dimensions are Approximate, Actual May Vary.