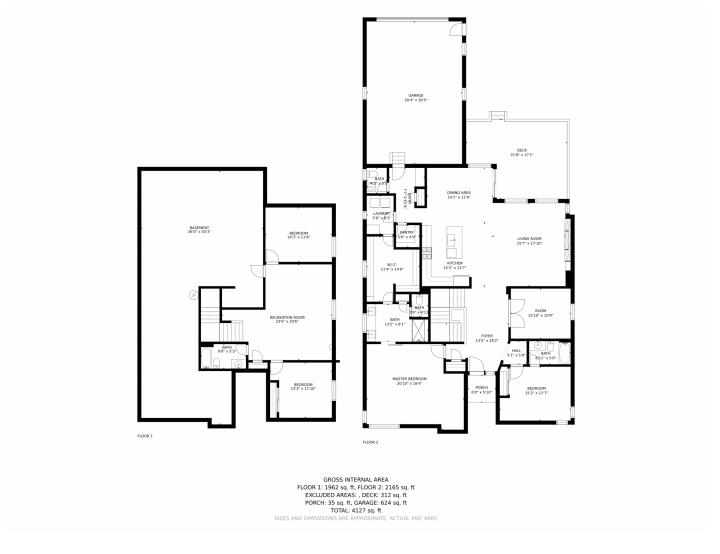

## 9425 Kilmer Way, Arvada, CO 80007 — Main Level

Disclaimer: Sizes and Dimensions are Approximate, Actual May Vary.

Disclaimer: Sizes and Dimensions are Approximate, Actual May Vary.

## 9425 Kilmer Way, Arvada, CO 80007 — All Levels

Disclaimer: Sizes and Dimensions are Approximate, Actual May Vary.