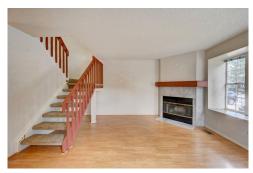

## PROPERTY DETAILS

This light & bright highly desirable corner unit lives like a townhome in Discovery at Crown Point Neighborhood. Located within the Award Wining Cherry Creek School District! Lovely main floor Living/Great Room with laminate flooring & REAL wood burning Fireplace. Updated eat-in kitchen features granite tile countertops, mosaic tile backsplash and newer appliances. The included washer and dryer as well as the nice main floor half bathroom offers extra convenience. Ample natural light enters the space through numerous windows wrapping around the unit...truly a scarce feature in this community! Upstairs, you will find two duel large primary bedrooms with vaulted ceilings and skylights, tremendous natural light! Both bedrooms include updated en-suite bathrooms and plenty of closet space. Keep energy costs and maintenance costs down by enjoying the newer furnace & water heater, as well as a new sliding glass door and some new windows. Outside, enjoy the Colorado sunshine on the private and fully fenced patio with artificial turf lawn that sides to a greenbelt area! Interior & exterior closets allow for multiple storage opportunities. One reserved parking space (on the end directly in front of the unit) and one guest pass included. The community offers awesome amenities including clubhouse, pool, and volleyball courts in addition to being located within close proximity to Cherry Creek State Park & reservoir, Sagebrush Park, as well as local shopping and dining favorites. Easy access to I-225 via Parker Rd & just minutes away to public transportation via RTD's Nine Mile Station! The