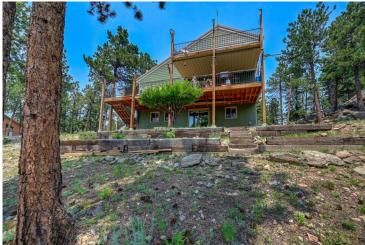

## PROPERTY DETAILS

BREATHTAKING VIEWS! You can see forever\*Spectacular Mountain Setting 1.75 acres nestles 2500 sq. ft.\* 3 plus bedroom 3 bath with Rustic charm and Elegance \* Unbelievable Private double decking made of composite with metal railing\* well maintained Hardy Board siding\* metal roof with the look of shake shingles\* Foyer entry\* Pine interior and ceiling\* Moss Rock Fireplace\* spacious kitchen\* Open great room with kitchen eating space and formal dining area\*Upper Level Master Suite has bonus room for an office or Den plus Attic storage Lower walkout level has Roomy recreation Family room with Woodstove , 3rd bedroom and full bath\* ample size storage area and utility room Easy access off of county maintained roads in desirable Burland Ranchettes\* HOA is voluntary\* Natural treed landscape with rock outcroppings and circle drive enhance the convenient attached garage\* Interior can use some cosmetic updates. Come see and MAKE IT YOUR Own!