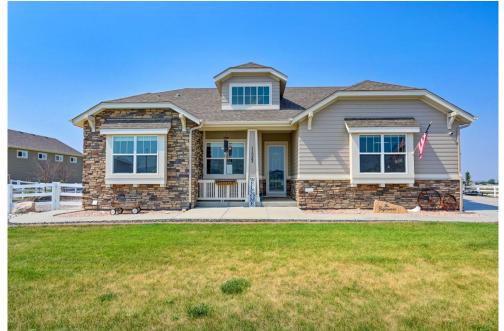

## 11523 East 163rd Court Brighton, CO 80602

## Beautiful 4 bed, 3.5 bath ranch style horse property in Todd Creek Riverside!

Single Family

0 3370 SQFT

## PROPERTY DETAILS

Beautiful 4 bed 3.5 bath ranch style horse property, situated on 1 acre with a 4-car garage in the highly sought after Todd Creek Riverside neighborhood. The spacious main level features an open floor plan which includes a formal dining or sitting room, an office, a bedroom, a full bathroom, and laundry. The living room includes a fireplace and large windows allowing the natural light into the home! The main floor master is located off the back of the home with a 5-piece master bath suite and 2 large walk in closets. Finished basement features a large recreation area with a bedroom and full bath and plenty of storage spaces. Sliding glass doors off the main level lead to a covered back patio with mountain views and open space behind the acreage. Relax outside in the hot tub while watching the sunset! Home also includes a storage shed with double-car garage door to store all your outdoor equipment! Next to the shed is room to park your RV or camper. This property won't last long! Come check it out!