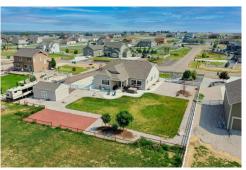

## PROPERTY DETAILS

Beautiful 4 bed 3.5 bath ranch style horse property, situated on 1 acre with a 4-car garage in the highly sought after Todd Creek Riverside neighborhood. The spacious main level features an open floor plan which includes a formal dining or sitting room, an office, a bedroom, a full bathroom, and laundry. The living room includes a fireplace and large windows allowing the natural light into the home! The main floor master is located off the back of the home with a 5-piece master bath suite and 2 large walk in closets. Finished basement features a large recreation area with a bedroom and full bath and plenty of storage spaces. Sliding glass doors off the main level lead to a covered back patio with mountain views and open space behind the acreage. Relax outside in the hot tub while watching the sunset! Home also includes a storage shed with double-car garage door to store all your outdoor equipment! Next to the shed is room to park your RV or camper. This property won't last long! Come check it out!