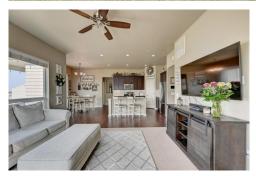

## PROPERTY DETAILS

Beautiful 4 bed 3.5 bath ranch style horse property, situated on 1 acre with a 4-car garage in the highly sought after Todd Creek Riverside neighborhood. The spacious main level features an open floor plan which includes a formal dining or sitting room, an office, a bedroom, a full bathroom, and laundry. The living room includes a fireplace and large windows allowing the natural light into the home! The main floor master is located off the back of the home with a 5-piece master bath suite and 2 large walk in closets. Finished basement features a large recreation area with a bedroom and full bath and plenty of storage spaces. Sliding glass doors off the main level lead to a covered back patio with mountain views and open space behind the acreage. Relax outside in the hot tub while watching the sunset! Home also includes a storage shed with double-car garage door to store all your outdoor equipment! Next to the shed is room to park your RV or camper. This property won't last long! Come check it out!