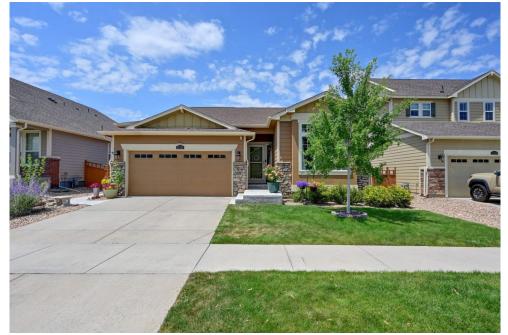

#### 15385 Coopers Hawk Way Parker, CO 80134

Single Family

0, 3696 SQFT 5 Beds 2 Baths 2 Car 0.13 Acre

### PROPERTY DETAILS

Welcome to the highly desirable Dove Meadows. This beautiful ranch home comes complete with a finished basement, 5 bedrooms and over 3,600 sq foot of living space! You will be greeted with hardwood floors throughout, stone stacked fireplace and a gorgeous open kitchen complete with stainless steel appliances, solid granite counter tops & everything a chef will need. The main floor is comprised of the master bedroom and a 5 piece bath & large walk in closet, with 2 additional bedrooms and a full bath down the hall. The finished basement is complete with a super fun sports bar & entertainment area, TV viewing great room, 2 additional bedrooms and full bathroom. The backyard patio is your oasis with a covered deck and built in hot tub for your evening relaxation. Backing up to green space and a walking trail. This home is located very close to E-470, Park Meadows mall and everything the DTC has to offer with shopping and great restaurants. Garage is finished and comes with a large creative storage space. Storage shed also comes with this home.