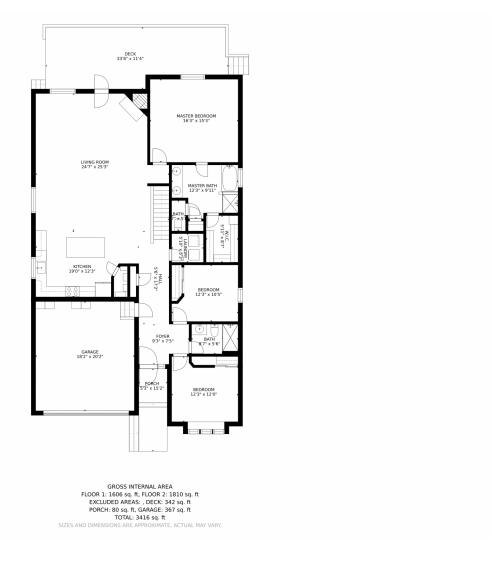

# 15385 Coopers Hawk Way, Parker, CO 80134 — Main

Disclaimer: Sizes and Dimensions are Approximate, Actual May Vary.