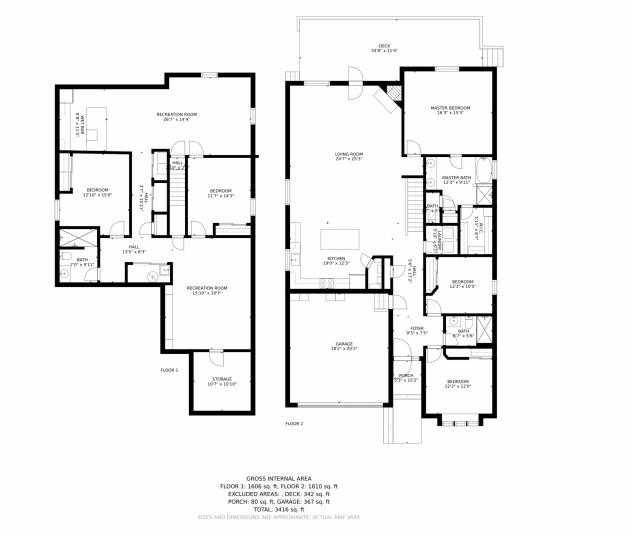

## 15385 Coopers Hawk Way, Parker, CO 80134 — All Levels

Disclaimer: Sizes and Dimensions are Approximate, Actual May Vary.