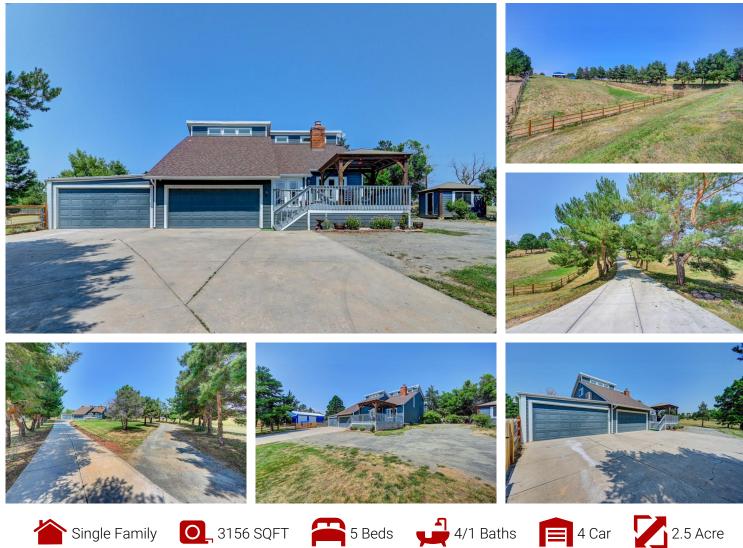

7421 S Telluride Court Foxfield, CO 80016 COMMUNITY: Foxfield

## PROPERTY DETAILS

Location Location Location! Great opportunity to own a 2.5 acre Horse Property. Newly Constructed 1500 sq ft Pole Barn with heated office space for your home- based business. The Home has a spacious bright functional floor plan, with an updated kitchen, high ceilings, 2 fireplaces, hard wood floors and plenty of space for entertaining. The whole property is fenced in to keep your animals secure. Colorado Country Living yet close to shopping, parks, schools and recreation. Dont miss the video https://vimeo.com/588669987