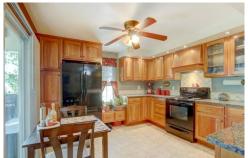

## PROPERTY DETAILS

Golf Course Location: \$50,000 in upgrades. The kitchen was remodeled down to the studs and expanded with additional rich maple cabinetry, heated floor (really) granite countertops, backsplash, and updated appliances to include range, refrigerator, and new dishwasher. The two baths were completely updated with new cabinetry, designer tile, sinks, plumbing and lighting. The main floor bath has a LG. walk-in shower with slider "barn doors". plus an overhead faucet. The upper bedroom now has a privacy wall and is not a loft. Note the lg. walk-in closet and lg. updated master bath. The patio faces into the golf course and is covered for privacy and shade. . The windows were recently professionally replaced with vinyl. The neutral carpeting is approx. 2 years old. The 50 inch TV mounted in the L. R. can STAY. All appliances STAY. The garage space is 115 and the parking space is #53. A short distance to the swimming pool. This community is convenient to parks, Cherry Creek Schools, transportation such as light rail, shopping, and restaurants.