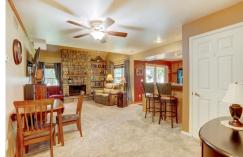

## PROPERTY DETAILS

Golf Course Location: \$50,000 in upgrades. The kitchen was remodeled down to the studs and expanded with additional rich maple cabinetry, heated floor (really) granite countertops, backsplash, and updated appliances to include range, refrigerator, and new dishwasher. The two baths were completely updated with new cabinetry, designer tile, sinks, plumbing and lighting. The main floor bath has a LG. walk-in shower with slider "barn doors". plus an overhead faucet. The upper bedroom now has a privacy wall and is not a loft. Note the lg. walk-in closet and lg. updated master bath. The patio faces into the golf course and is covered for privacy and shade. . The windows were recently professionally replaced with vinyl. The neutral carpeting is approx. 2 years old. The 50 inch TV mounted in the L. R. can STAY. All appliances STAY. The garage space is 115 and the parking space is #53. A short distance to the swimming pool. This community is convenient to parks, Cherry Creek Schools, transportation such as light rail, shopping, and restaurants.