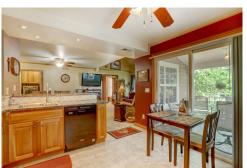

## PROPERTY DETAILS

Golf Course Location: \$50,000 in upgrades. The kitchen was remodeled down to the studs and expanded with additional rich maple cabinetry, heated floor (really) granite countertops, backsplash, and updated appliances to include range, refrigerator, and new dishwasher. The two baths were completely updated with new cabinetry, designer tile, sinks, plumbing and lighting. The main floor bath has a LG. walk-in shower with slider "barn doors". plus an overhead faucet. The upper bedroom now has a privacy wall and is not a loft. Note the lg. walk-in closet and lg. updated master bath. The patio faces into the golf course and is covered for privacy and shade. . The windows were recently professionally replaced with vinyl. The neutral carpeting is approx. 2 years old. The 50 inch TV mounted in the L. R. can STAY. All appliances STAY. The garage space is 115 and the parking space is #53. A short distance to the swimming pool. This community is convenient to parks, Cherry Creek Schools, transportation such as light rail, shopping, and restaurants.