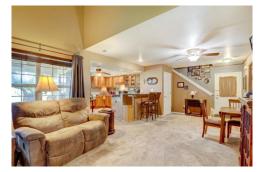

## PROPERTY DETAILS

Golf Course Location: \$50,000 in upgrades. The kitchen was remodeled down to the studs and expanded with additional rich maple cabinetry, heated floor (really) granite countertops, backsplash, and updated appliances to include range, refrigerator, and new dishwasher. The two baths were completely updated with new cabinetry, designer tile, sinks, plumbing and lighting. The main floor bath has a LG. walk-in shower with slider "barn doors". plus an overhead faucet. The upper bedroom now has a privacy wall and is not a loft. Note the lg. walk-in closet and lg. updated master bath. The patio faces into the golf course and is covered for privacy and shade. . The windows were recently professionally replaced with vinyl. The neutral carpeting is approx. 2 years old. The 50 inch TV mounted in the L. R. can STAY. All appliances STAY. The garage space is 115 and the parking space is #53. A short distance to the swimming pool. This community is convenient to parks, Cherry Creek Schools, transportation such as light rail, shopping, and restaurants.