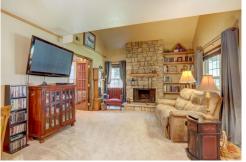

## PROPERTY DETAILS

Golf Course Location: \$50,000 in upgrades. The kitchen was remodeled down to the studs and expanded with additional rich maple cabinetry, heated floor (really) granite countertops, backsplash, and updated appliances to include range, refrigerator, and new dishwasher. The two baths were completely updated with new cabinetry, designer tile, sinks, plumbing and lighting. The main floor bath has a LG. walk-in shower with slider "barn doors". plus an overhead faucet. The upper bedroom now has a privacy wall and is not a loft. Note the lg. walk-in closet and lg. updated master bath. The patio faces into the golf course and is covered for privacy and shade. . The windows were recently professionally replaced with vinyl. The neutral carpeting is approx. 2 years old. The 50 inch TV mounted in the L. R. can STAY. All appliances STAY. The garage space is 115 and the parking space is #53. A short distance to the swimming pool. This community is convenient to parks, Cherry Creek Schools, transportation such as light rail, shopping, and restaurants.