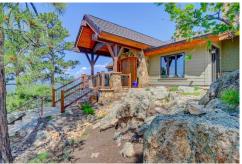

### PROPERTY DETAILS

Enjoy the Colorado lifestyle in this stunning home located in the High Point filing of Genesee. This home overlooks Evergreen, Bergen Park, Elk Meadow and offers incredible views of Mt. Evans and the Continental Divide. From the Master Suite you will enjoy Denver city light views, Chatfield Reservoir, and the eastern horizon. Soaring Timber Truss beams, T&G ceiling, floor to ceiling windows and a massive moss rock wall with a gas fireplace grace the great room. Reclaimed wide plank southern pine flooring flows through the main level.