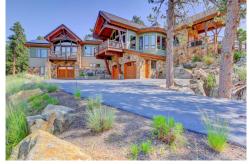

### PROPERTY DETAILS

Enjoy the Colorado lifestyle in this stunning home located in the High Point filing of Genesee. This home overlooks Evergreen, Bergen Park, Elk Meadow and offers incredible views of Mt. Evans and the Continental Divide. From the Master Suite you will enjoy Denver city light views, Chatfield Reservoir, and the eastern horizon. Soaring Timber Truss beams, T&G ceiling, floor to ceiling windows and a massive moss rock wall with a gas fireplace grace the great room. Reclaimed wide plank southern pine flooring flows through the main level.