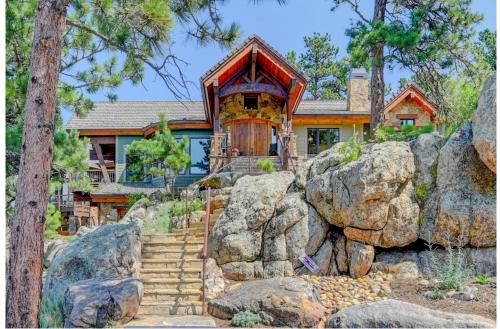

### PROPERTY DETAILS

Enjoy the Colorado lifestyle in this stunning home located in the High Point filing of Genesee. This home overlooks Evergreen, Bergen Park, Elk Meadow and offers incredible views of Mt. Evans and the Continental Divide. From the Master Suite you will enjoy Denver city light views, Chatfield Reservoir, and the eastern horizon. Soaring Timber Truss beams, T&G ceiling, floor to ceiling windows and a massive moss rock wall with a gas fireplace grace the great room. Reclaimed wide plank southern pine flooring flows through the main level.