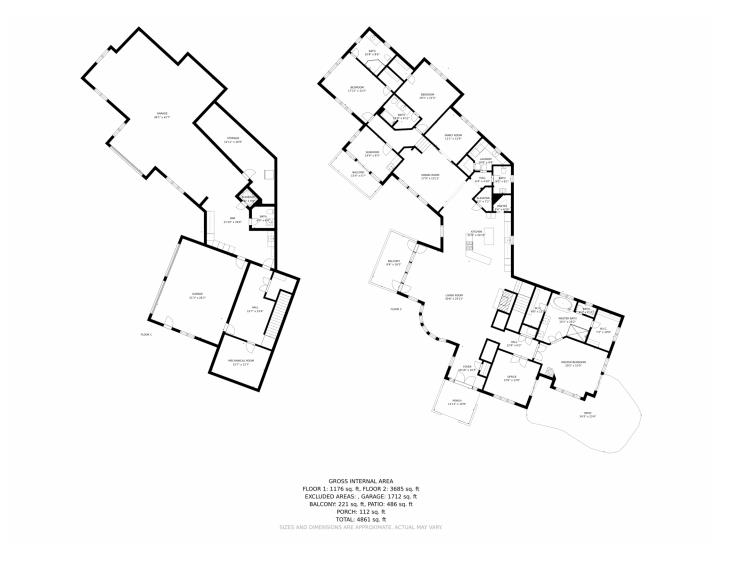

# 1883 Montane Drive East, Golden, CO 80401 — All Levels

Disclaimer: Sizes and Dimensions are Approximate, Actual May Vary.