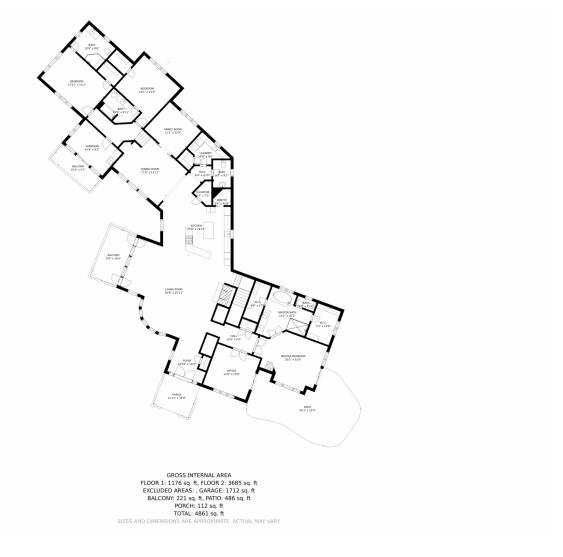

# 1883 Montane Drive East, Golden, CO 80401 — All Levels

Disclaimer: Sizes and Dimensions are Approximate, Actual May Vary.