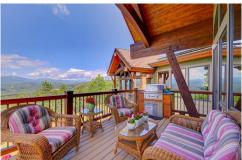

### PROPERTY DETAILS

Enjoy the Colorado lifestyle in this stunning home located in the High Point filing of Genesee. This home overlooks Evergreen, Bergen Park, Elk Meadow and offers incredible views of Mt. Evans and the Continental Divide. From the Master Suite you will enjoy Denver city light views, Chatfield Reservoir, and the eastern horizon. Soaring Timber Truss beams, T&G ceiling, floor to ceiling windows and a massive moss rock wall with a gas fireplace grace the great room. Reclaimed wide plank southern pine flooring flows through the main level.