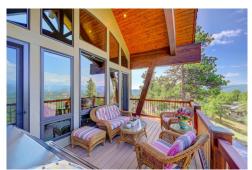

### PROPERTY DETAILS

Enjoy the Colorado lifestyle in this stunning home located in the High Point filing of Genesee. This home overlooks Evergreen, Bergen Park, Elk Meadow and offers incredible views of Mt. Evans and the Continental Divide. From the Master Suite you will enjoy Denver city light views, Chatfield Reservoir, and the eastern horizon. Soaring Timber Truss beams, T&G ceiling, floor to ceiling windows and a massive moss rock wall with a gas fireplace grace the great room. Reclaimed wide plank southern pine flooring flows through the main level.