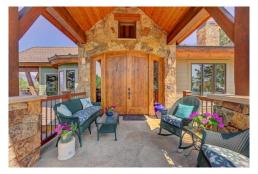

### PROPERTY DETAILS

Enjoy the Colorado lifestyle in this stunning home located in the High Point filing of Genesee. This home overlooks Evergreen, Bergen Park, Elk Meadow and offers incredible views of Mt. Evans and the Continental Divide. From the Master Suite you will enjoy Denver city light views, Chatfield Reservoir, and the eastern horizon. Soaring Timber Truss beams, T&G ceiling, floor to ceiling windows and a massive moss rock wall with a gas fireplace grace the great room. Reclaimed wide plank southern pine flooring flows through the main level.