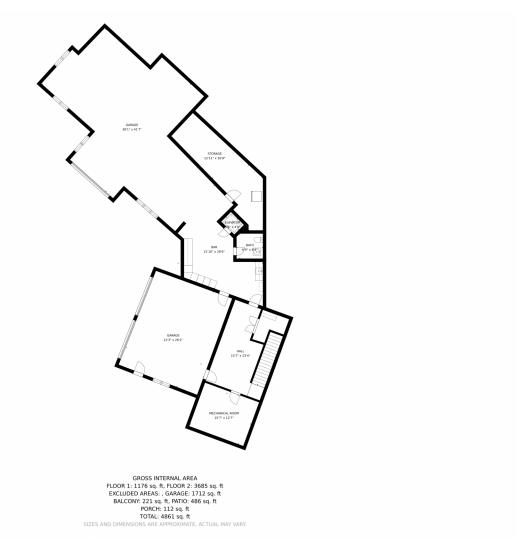

# 1883 Montane Drive East, Golden, CO 80401 — Lower Level

Disclaimer: Sizes and Dimensions are Approximate, Actual May Vary.