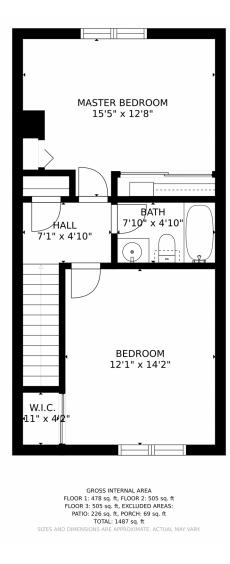

upper oversized bedrooms with 1 full bath. A finished basement with a bathroom, bonus room that can be used as a 3rd bedroom and a laundry room!! French doors on the main floor lead to the private fenced-in patio with a garden area, and there is plenty of room to grill! Did I mention that the home comes with 2 assigned carport covered parking spaces, access to a Pool, has only one shared wall and the HOA is affordable!?! Please go and view this home as soon as possible.. Being Sold As Is. Washer and dryer are included!









# 13923 East Jewell Avenue, Aurora, CO 80012 — All Levels











# 13923 East Jewell Avenue, Aurora, CO 80012 — Lower Level











# 13923 East Jewell Avenue, Aurora, CO 80012 — Main Level











# 13923 East Jewell Avenue, Aurora, CO 80012 — 2nd Level