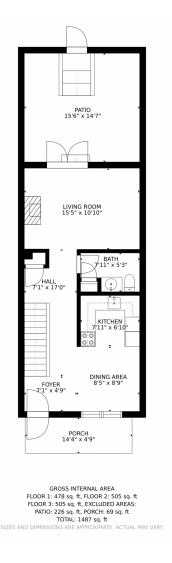

e equity by owning this spacious 2 story townhouse! This home has 2 upper oversized bedrooms with 1 full bath. A finished basement with a bathroom, bonus room that can be used as a 3rd bedroom and a laundry room!! French doors on the main floor lead to the private fenced-in patio with a garden area, and there is plenty of room to grill! Did I mention that the home comes with 2 assigned carport covered parking spaces, access to a Pool, has only one shared wall and the HOA is affordable!?! Please go and view this home as soon as possible.. Being Sold As Is. Washer and dryer are included!









# 13923 East Jewell Avenue, Aurora, CO 80012 — All Levels











# 13923 East Jewell Avenue, Aurora, CO 80012 — Lower Level











# 13923 East Jewell Avenue, Aurora, CO 80012 — Main Level











# 13923 East Jewell Avenue, Aurora, CO 80012 — 2nd Level