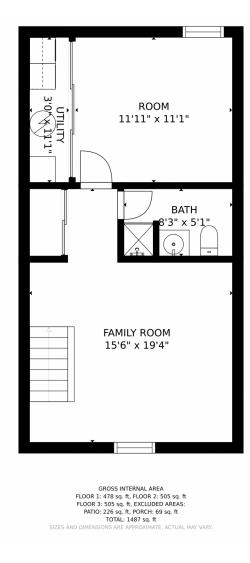

FT







### PROPERTY DETAILS

What a great opportunity to build some equity by owning this spacious 2 story townhouse! This home has 2 upper oversized bedrooms with 1 full bath. A finished basement with a bathroom, bonus room that can be used as a 3rd bedroom and a laundry room!! French doors on the main floor lead to the private fenced-in patio with a garden area, and there is plenty of room to grill! Did I mention that the home comes with 2 assigned carport covered parking spaces, access to a Pool, has only one shared wall and the HOA is affordable!?! Please go and view this home as soon as possible.. Being Sold As Is. Washer and dryer are included!









# 13923 East Jewell Avenue, Aurora, CO 80012 — All Levels











# 13923 East Jewell Avenue, Aurora, CO 80012 — Lower Level











# 13923 East Jewell Avenue, Aurora, CO 80012 — Main Level











# 13923 East Jewell Avenue, Aurora, CO 80012 — 2nd Level