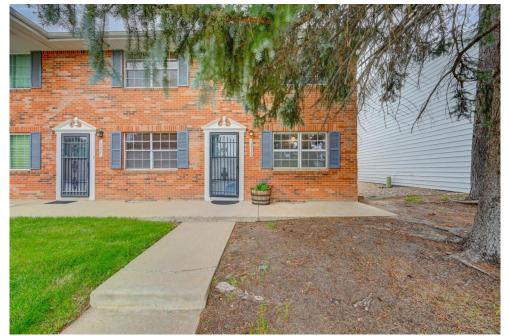

### 13923 East Jewell Avenue Aurora, CO 80012

**COMMUNITY: Charleston Place** 

Single Family

1568 SQFT

### PROPERTY DETAILS

What a great opportunity to build some equity by owning this spacious 2 story townhouse! This home has 2 upper oversized bedrooms with 1 full bath. A finished basement with a bathroom, bonus room that can be used as a 3rd bedroom and a laundry room!! French doors on the main floor lead to the private fenced-in patio with a garden area, and there is plenty of room to grill! Did I mention that the home comes with 2 assigned carport covered parking spaces, access to a Pool, has only one shared wall and the HOA is affordable!?! Please go and view this home as soon as possible.. Being Sold As Is. Washer and dryer are included!