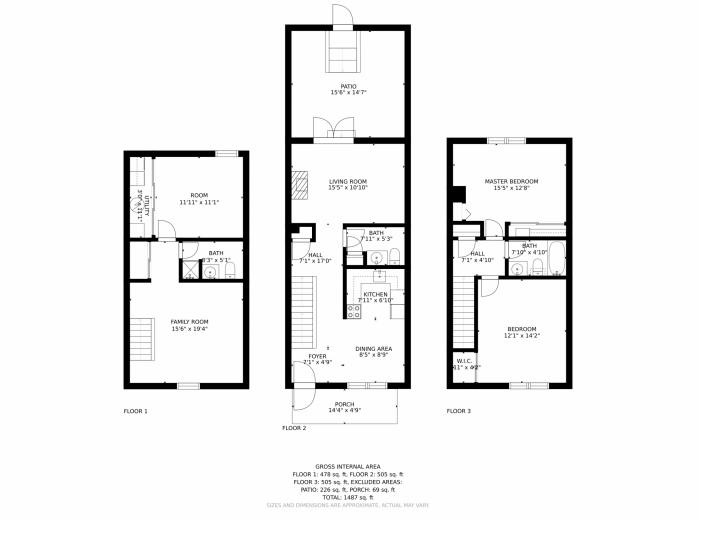

COMMUNITY: Charleston Place** 















Single Family



1568 SQFT







### PROPERTY DETAILS

What a great opportunity to build some equity by owning this spacious 2 story townhouse! This home has 2 upper oversized bedrooms with 1 full bath. A finished basement with a bathroom, bonus room that can be used as a 3rd bedroom and a laundry room!! French doors on the main floor lead to the private fenced-in patio with a garden area, and there is plenty of room to grill! Did I mention that the home comes with 2 assigned carport covered parking spaces, access to a Pool, has only one shared wall and the HOA is affordable!?! Please go and view this home as soon as possible.. Being Sold As Is. Washer and dryer are included!









# 13923 East Jewell Avenue, Aurora, CO 80012 — All Levels











# 13923 East Jewell Avenue, Aurora, CO 80012 — Lower Level











# 13923 East Jewell Avenue, Aurora, CO 80012 — Main Level











# 13923 East Jewell Avenue, Aurora, CO 80012 — 2nd Level