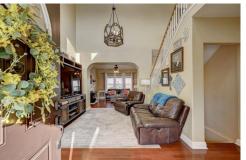

#### PROPERTY DETAILS

Stunning mountain views punctuate the excellence of this 4-bedroom home in Monument with a 3-car garage! You're greeted with a vaulted ceiling and hardwood floors that flow into the kitchen with stainless steel appliances and granite countertops to include an island. Upstair's will find 3 bedrooms as well as the master bedroom with a 5 piece en-suite bathroom. Enjoy evenings on the beautiful deck overlooking the park-like backyard with multiple fire-pits that make for great entertaining spaces. Located near the New Santa Fe trail and close distance to Historic Downtown Monument, in the sought after D-38 school district. Close proximity to I-25 for convenient travel to either Colorado Springs or Denver.