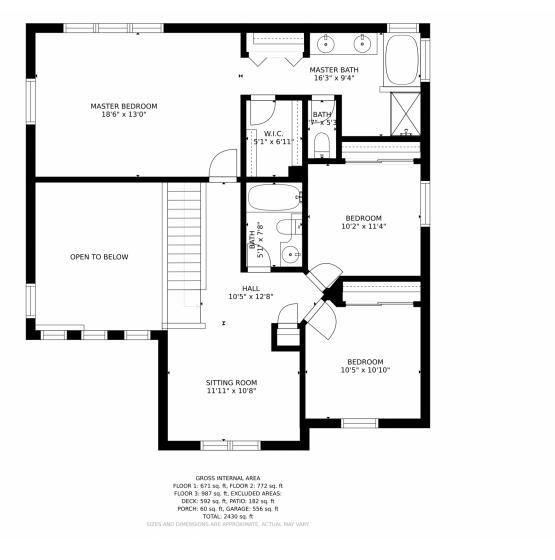

less steel appliances and granite countertops to include an island. Upstair's will find 3 bedrooms as well as the master bedroom with a 5 piece en-suite bathroom. Enjoy evenings on the beautiful deck overlooking the park-like backyard with multiple fire-pits that make for great entertaining spaces. Located near the New Santa Fe trail and close distance to Historic Downtown Monument, in the sought after D-38 school district. Close proximity to I-25 for convenient travel to either Colorado Springs or Denver.









# 17015 Mountain Lake Drive, Monument, CO 80132 — All Levels













## 17015 Mountain Lake Drive, Monument, CO 80132 — Lower Level













## 17015 Mountain Lake Drive, Monument, CO 80132 — Main













## 17015 Mountain Lake Drive, Monument, CO 80132 — Level 2