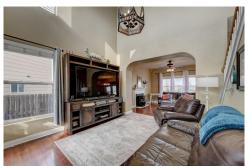

#### PROPERTY DETAILS

Stunning mountain views punctuate the excellence of this 4-bedroom home in Monument with a 3-car garage! You're greeted with a vaulted ceiling and hardwood floors that flow into the kitchen with stainless steel appliances and granite countertops to include an island. Upstair's will find 3 bedrooms as well as the master bedroom with a 5 piece en-suite bathroom. Enjoy evenings on the beautiful deck overlooking the park-like backyard with multiple fire-pits that make for great entertaining spaces. Located near the New Santa Fe trail and close distance to Historic Downtown Monument, in the sought after D-38 school district. Close proximity to I-25 for convenient travel to either Colorado Springs or Denver.