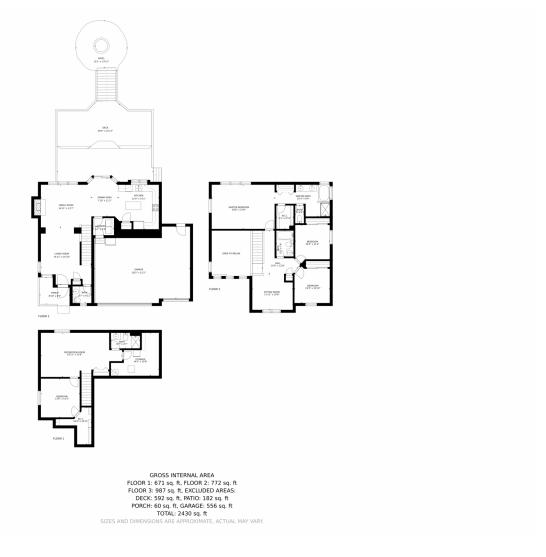

ROPERTY DETAILS

Stunning mountain views punctuate the excellence of this 4-bedroom home in Monument with a 3-car garage! You're greeted with a vaulted ceiling and hardwood floors that flow into the kitchen with stainless steel appliances and granite countertops to include an island. Upstair's will find 3 bedrooms as well as the master bedroom with a 5 piece en-suite bathroom. Enjoy evenings on the beautiful deck overlooking the park-like backyard with multiple fire-pits that make for great entertaining spaces. Located near the New Santa Fe trail and close distance to Historic Downtown Monument, in the sought after D-38 school district. Close proximity to I-25 for convenient travel to either Colorado Springs or Denver.









# 17015 Mountain Lake Drive, Monument, CO 80132 — All Levels













## 17015 Mountain Lake Drive, Monument, CO 80132 — Lower Level













## 17015 Mountain Lake Drive, Monument, CO 80132 — Main













## 17015 Mountain Lake Drive, Monument, CO 80132 — Level 2