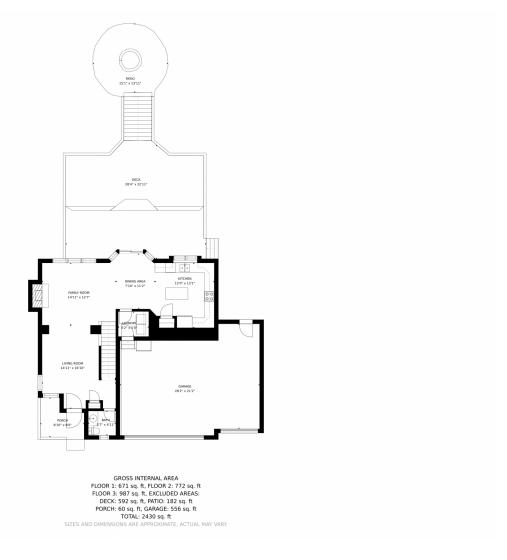

aulted ceiling and hardwood floors that flow into the kitchen with stainless steel appliances and granite countertops to include an island. Upstair's will find 3 bedrooms as well as the master bedroom with a 5 piece en-suite bathroom. Enjoy evenings on the beautiful deck overlooking the park-like backyard with multiple fire-pits that make for great entertaining spaces. Located near the New Santa Fe trail and close distance to Historic Downtown Monument, in the sought after D-38 school district. Close proximity to I-25 for convenient travel to either Colorado Springs or Denver.









# 17015 Mountain Lake Drive, Monument, CO 80132 — All Levels













## 17015 Mountain Lake Drive, Monument, CO 80132 — Lower Level













## 17015 Mountain Lake Drive, Monument, CO 80132 — Main













## 17015 Mountain Lake Drive, Monument, CO 80132 — Level 2