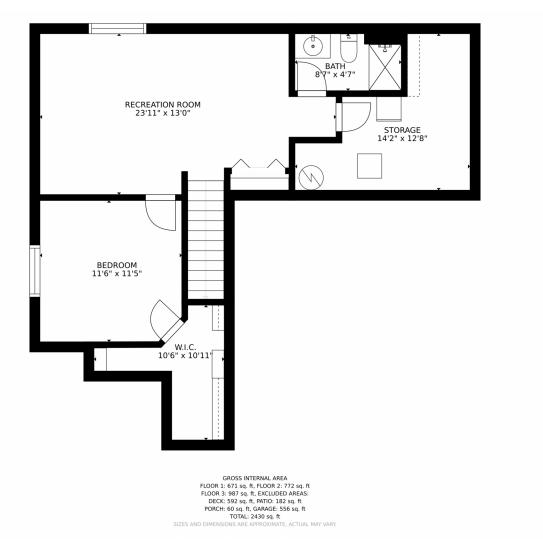

bedroom home in Monument with a 3-car garage! You're greeted with a vaulted ceiling and hardwood floors that flow into the kitchen with stainless steel appliances and granite countertops to include an island. Upstair's will find 3 bedrooms as well as the master bedroom with a 5 piece en-suite bathroom. Enjoy evenings on the beautiful deck overlooking the park-like backyard with multiple fire-pits that make for great entertaining spaces. Located near the New Santa Fe trail and close distance to Historic Downtown Monument, in the sought after D-38 school district. Close proximity to I-25 for convenient travel to either Colorado Springs or Denver.









# 17015 Mountain Lake Drive, Monument, CO 80132 — All Levels













## 17015 Mountain Lake Drive, Monument, CO 80132 — Lower Level













## 17015 Mountain Lake Drive, Monument, CO 80132 — Main













## 17015 Mountain Lake Drive, Monument, CO 80132 — Level 2