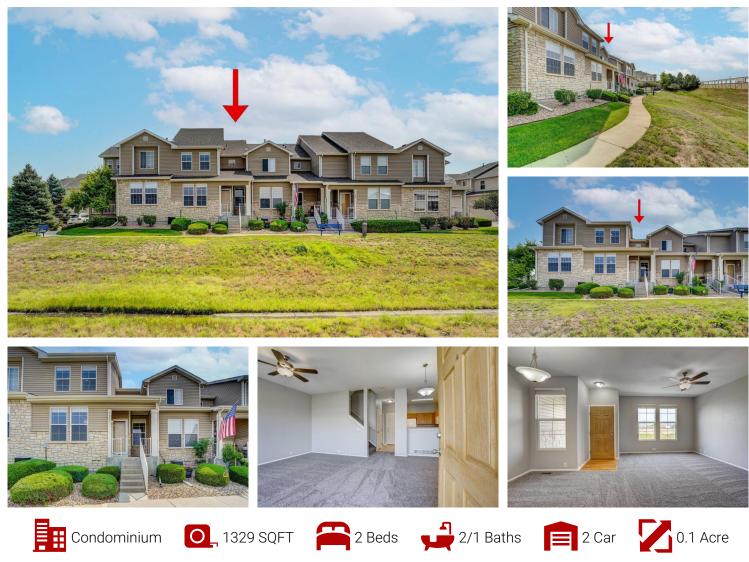

131 Sage Drive Brighton, CO 80601 COMMUNITY: Brighton East Farms

## PROPERTY DETAILS

Brighton East Farms condo with open floor plan, over 1300 sq ft, large 2 car garage, breakfast bar, pantry, ample storage. Master bedroom with vaulted ceilings, walk-in closet, and double sinks in master bath. New carpet, fresh paint, ceiling fans, lights, and water heater. Easy access to I76, Hwy 85, and toll road. Convenient location near grocery store, shopping center, dining, hospital, and parks.