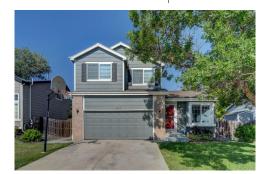

## 5413 South Killarney Street Centennial, CO 80015

**COMMUNITY:** Park View Meadows

Single Family

2115 SQFT

## PROPERTY DETAILS

This Beautiful home with an attached 2 car garage is located across from an open area and has a gorgeous backyard with a patio, gazebo, and hot tub perfect to relax or entertain. Why leave the chef out? The cook in the kitchen can enjoy family and/or guests in the dining room that opens up to the backyard. The upper level is devoted to the living quarters with 3 Bedrooms and 2 bathrooms with upgrades in the master bathroom including new flooring, cabinets, and light fixtures. The finished basement has a full bathroom, a large laundry room, and a Rec Room—perfect for setting up game tables, wet bar, and watching movies! All of this in the highly desirable Cherry Creek school district. Make this house your home!