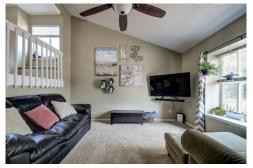

## PROPERTY DETAILS

Welcome home to this light and bright, tri-level home in Stone Ridge Park. The house features three bedrooms (one nonconforming), two bathrooms and ample living space as well as easy access to the large backyard and deck. Upon entering, the open floor plan features a large family room with vaulted ceilings and easy access to the spacious kitchen. Stunning hardwood floors lead to the kitchen and dining spaces, complete with eat-in bar seating as well as room for a dining room table, easy access to the deck, stainless steel appliances, lots of cabinets for storage and ample seating. Also upstairs find the huge master bedroom with upgraded, ensuite bathroom, complete with marble counter tops and dual sinks. Brand new carpet in the lower level; exterior was painted in 2018 and new windows were installed at that time as well. Spacious secondary bedrooms, a ¾ bathroom and laundry room complete the lower level. Don't miss the cozy wood-burning fireplace in the lowerlevel great room or use as the third bedroom. Fantastic deck, perfect for entertaining, and complete with a large yard with flagstone patio, mature trees and utility shed. Quiet neighborhood with a quick five-minute walk to the lovely Side Creek Park and close proximity to E470 and nearby conveniences.