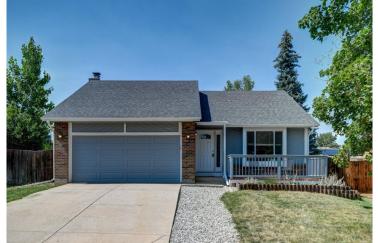

## 18947 East Utah Circle Aurora, CO 80017

Single Family

0\_ 1602 SQFT

## PROPERTY DETAILS

Welcome home to this light and bright, tri-level home in Stone Ridge Park. The house features three bedrooms (one nonconforming), two bathrooms and ample living space as well as easy access to the large backyard and deck. Upon entering, the open floor plan features a large family room with vaulted ceilings and easy access to the spacious kitchen. Stunning hardwood floors lead to the kitchen and dining spaces, complete with eat-in bar seating as well as room for a dining room table, easy access to the deck, stainless steel appliances, lots of cabinets for storage and ample seating. Also upstairs find the huge master bedroom with upgraded, ensuite bathroom, complete with marble counter tops and dual sinks. Brand new carpet in the lower level; exterior was painted in 2018 and new windows were installed at that time as well. Spacious secondary bedrooms, a ¾ bathroom and laundry room complete the lower level. Don't miss the cozy wood-burning fireplace in the lowerlevel great room or use as the third bedroom. Fantastic deck, perfect for entertaining, and complete with a large yard with flagstone patio, mature trees and utility shed. Quiet neighborhood with a quick five-minute walk to the lovely Side Creek Park and close proximity to E470 and nearby conveniences.