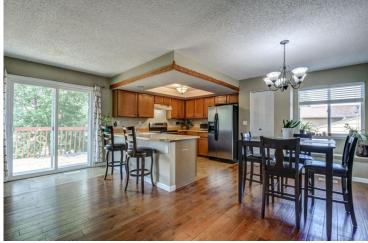

## PROPERTY DETAILS

Welcome home to this light and bright, tri-level home in Stone Ridge Park. The house features three bedrooms (one nonconforming), two bathrooms and ample living space as well as easy access to the large backyard and deck. Upon entering, the open floor plan features a large family room with vaulted ceilings and easy access to the spacious kitchen. Stunning hardwood floors lead to the kitchen and dining spaces, complete with eat-in bar seating as well as room for a dining room table, easy access to the deck, stainless steel appliances, lots of cabinets for storage and ample seating. Also upstairs find the huge master bedroom with upgraded, ensuite bathroom, complete with marble counter tops and dual sinks. Brand new carpet in the lower level; exterior was painted in 2018 and new windows were installed at that time as well. Spacious secondary bedrooms, a ¾ bathroom and laundry room complete the lower level. Don't miss the cozy wood-burning fireplace in the lowerlevel great room or use as the third bedroom. Fantastic deck, perfect for entertaining, and complete with a large yard with flagstone patio, mature trees and utility shed. Quiet neighborhood with a quick five-minute walk to the lovely Side Creek Park and close proximity to E470 and nearby conveniences.