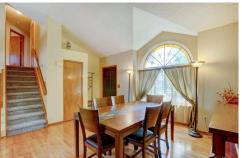

## PROPERTY DETAILS

Marshall Street welcomes you home with it's manicured lawn, white picket fence and recently painted exterior. Walk through the front door to a vaulted living space and renovated kitchen with great counter space and cabinetry that overlooks the family room. The sliding door opens out to a well cared for backyard, entertaining deck, garden and storage shed. A master suite with two closets, two bedrooms and a bathroom complete the upper level. The unfinished basement is great for crafts, storage, another bedroom or home office/school. Sanderson Creek's location offers access to shopping, schools and quick access to downtown Denver or a short drive to Red Rocks Amphitheater.