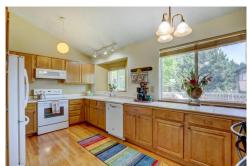

## PROPERTY DETAILS

Marshall Street welcomes you home with it's manicured lawn, white picket fence and recently painted exterior. Walk through the front door to a vaulted living space and renovated kitchen with great counter space and cabinetry that overlooks the family room. The sliding door opens out to a well cared for backyard, entertaining deck, garden and storage shed. A master suite with two closets, two bedrooms and a bathroom complete the upper level. The unfinished basement is great for crafts, storage, another bedroom or home office/school. Sanderson Creek's location offers access to shopping, schools and quick access to downtown Denver or a short drive to Red Rocks Amphitheater.