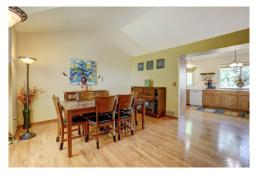

## PROPERTY DETAILS

Marshall Street welcomes you home with it's manicured lawn, white picket fence and recently painted exterior. Walk through the front door to a vaulted living space and renovated kitchen with great counter space and cabinetry that overlooks the family room. The sliding door opens out to a well cared for backyard, entertaining deck, garden and storage shed. A master suite with two closets, two bedrooms and a bathroom complete the upper level. The unfinished basement is great for crafts, storage, another bedroom or home office/school. Sanderson Creek's location offers access to shopping, schools and quick access to downtown Denver or a short drive to Red Rocks Amphitheater.