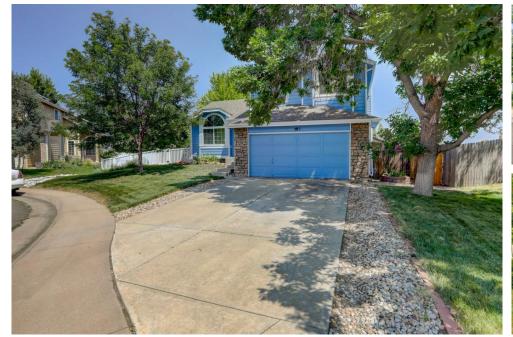

## 1666 South Marshall Court Lakewood, CO 80232

**COMMUNITY:** Sanderson Creek

Single Family

## PROPERTY DETAILS

Marshall Street welcomes you home with it's manicured lawn, white picket fence and recently painted exterior. Walk through the front door to a vaulted living space and renovated kitchen with great counter space and cabinetry that overlooks the family room. The sliding door opens out to a well cared for backyard, entertaining deck, garden and storage shed. A master suite with two closets, two bedrooms and a bathroom complete the upper level. The unfinished basement is great for crafts, storage, another bedroom or home office/school. Sanderson Creek's location offers access to shopping, schools and quick access to downtown Denver or a short drive to Red Rocks Amphitheater.