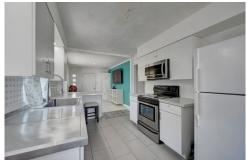

## PROPERTY DETAILS

OPPORTUNITY AWAITS IN THIS GREAT HOME NEAR ANSHUTZ CAMPUS!!! STEP INSIDE THIS RANCH ON LARGE LOT WHERE YOU WILL FIND A REMODELED KITCHEN, WITH BREAKFAST BAR AND EATING NOOK, LIVING ROOM, 3 MAIN FLOOR BEDROOMS AND FULL BATH THAT HAS BEEN PARTIALLY UPDATED. HEAD DOWN TO THE MOTHER IN LAW BASEMENT COMPLETE WITH A 2ND FULL KITCHEN, 4 NON-CONFORMING BEDROOMS, FAMILY ROOM AND 3/4 BATH. TONS OF POSSIBILITIES TO CUSTOMIZE AND MAKE YOUR OWN. LARGE LOT WITH PLENTY OF ROOM TO BUILD A GARAGE AND SPACE FOR RV PARKING. CLOSE HIGHWAY ACCESS, LIGHTRAIL, SHOPPING, RESTAURANTS AND MORE!!!