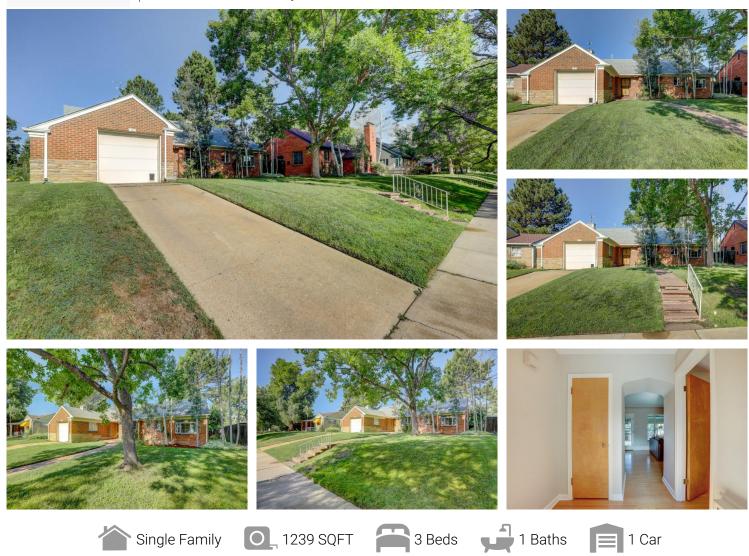

## PROPERTY DETAILS

This is your opportunity to own a charming, brick ranch-style house, nestled in the heart of the highly sought-after Hale/Mayfair neighborhood! Situated between the bustling scene of downtown Denver and the Anschutz medical campus (15 minutes in either direction), this serene retreat is located on a quiet, mature tree-lined street. From the moment you step inside, the house's warmth greets you with the hardwood floors found throughout the house and the light-filled rooms. You're further drawn in with the tantalizing view of the large, private backyard just beyond the spacious living room, conveying its character through the cove rounded ceiling in the living room and the vintage tiled, wood-burning fireplace. The home additionally has a one-car attached garage with plenty of cabinets for storage, three sizable bedrooms, an open kitchen with quartz countertops and stainless steel appliances, a large covered patio, and a sprinkler system in the front and back.