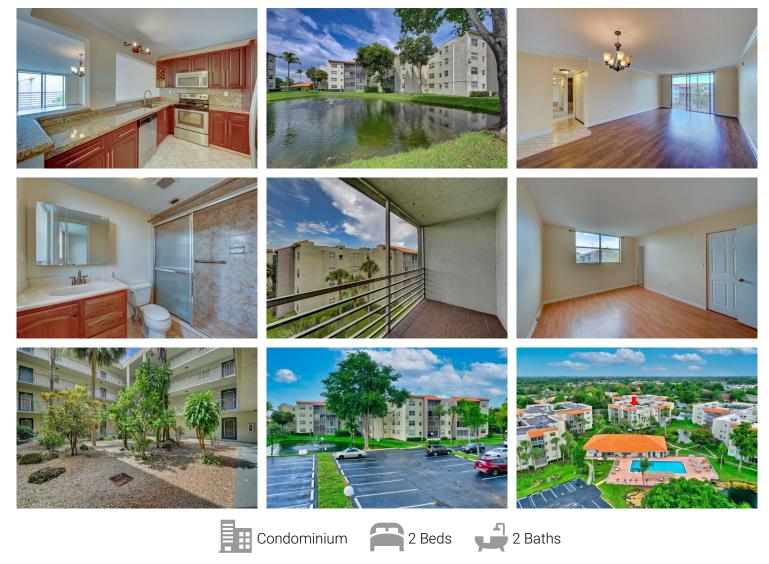

## 1820 N Lauderdale Ave #3415 North Lauderdale, FL 33068

MLS # F10294908 PRICE \$137,900

## PROPERTY DETAILS

ALL AGES!! NO RENTAL RESTRICTIONS!! Welcome to your new home, beautifully remodeled, ready for any investor or home owner! GATED COMMUNITY!! Conveniently located, close proximity to the Turnpike, walking distance to Publix, Walmart, Restaurants and shopping center. Each floor has 2 washers and dryers along with storage area. Enjoy other amenities such as the pool, gym, clubhouse, library and tennis courts. Association requires a min credit score of 650. No pets allowed unless it's a service dog.