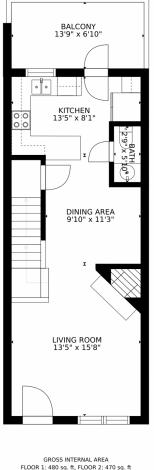

## 9404 West Ontario Drive, Littleton, CO 80128 — Main Floor

FLOOR 1: 480 sq. ft, FLOOR 2: 470 sq. ft FLOOR 3: 526 sq. ft, EXCULDED AREAS: PATIO: 72 sq. ft, BALCONY: 94 sq. ft TOTAL: 1476 sq. ft SIZES AND DIMENSIONS ARE APPROXIMATE, ACTUAL MAY VARY.

Disclaimer: Sizes and Dimensions are Approximate, Actual May Vary.