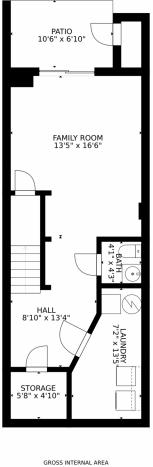

## 9404 West Ontario Drive, Littleton, CO 80128 – Lower Level

FLOOR 1: 480 sq. ft, FLOOR 2: 470 sq. ft FLOOR 3: 526 sq. ft, EXCLUDED AREAS: PATIO: 72 sq. ft, BALCONY: 94 sq. ft TOTAL: 1476 sq. ft SIZES AND DIMENSIONS ARE APPROXIMATE, ACTUAL MAY VARY.

Disclaimer: Sizes and Dimensions are Approximate, Actual May Vary.