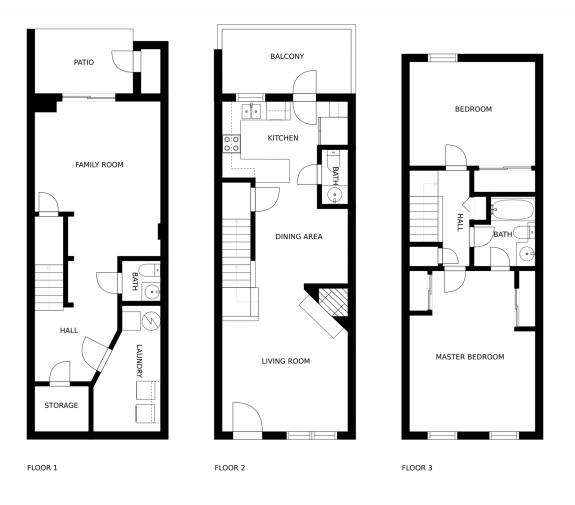

## 9404 West Ontario Drive, Littleton, CO 80128 – Lower Level

FLOOR 1: 480 sq. ft, FLOOR 2: 470 sq. ft FLOOR 3: 526 sq. ft, EXCLUDED AREAS: PATIO: 72 sq. ft, BALCONY: 94 sq. ft TOTAL: 1476 sq. ft SIZES AND DIMENSIONS ARE APPROXIMATE, ACTUAL MAY VARY.

## 9404 West Ontario Drive, Littleton, CO 80128 — Main Floor

FLOOR 1: 480 sq. ft, FLOOR 2: 470 sq. ft FLOOR 3: 526 sq. ft, EXCULDED AREAS: PATIO: 72 sq. ft, BALCONY: 94 sq. ft TOTAL: 1476 sq. ft SIZES AND DIMENSIONS ARE APPROXIMATE, ACTUAL MAY VARY.

## 9404 West Ontario Drive, Littleton, CO 80128 — All Floors

SIZES AND DIMENSIONS ARE APPROXIMATE, ACTUAL MAY VARY.

Disclaimer: Sizes and Dimensions are Approximate, Actual May Vary.