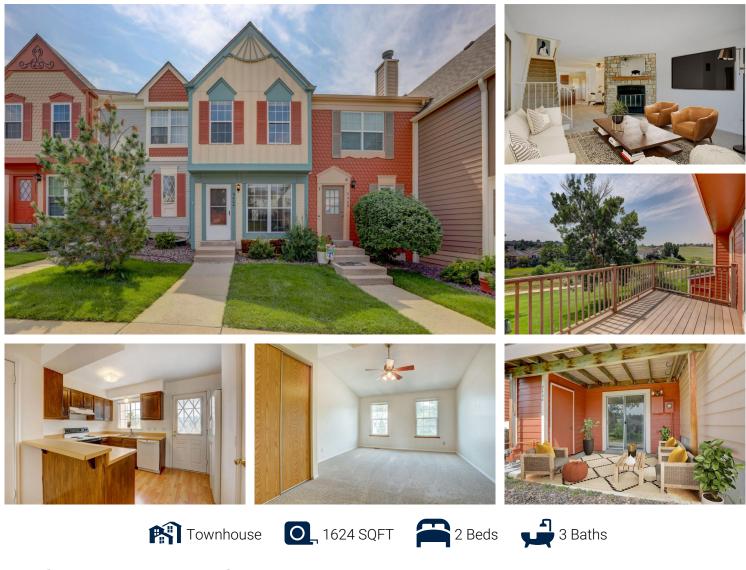

### 9404 West Ontario Drive Littleton, CO 80128 **COMMUNITY**: Dutch Ridge

# PROPERTY DETAILS

Charming 2 story Dutch Ridge townhome with 2 beds, 3 baths! Enjoy mountain views and backing to open green space. New paint and carpet throughout the home. Beautiful stone fireplace to cozy up to and gather around. Spacious Master bedroom with vaulted ceilings, skylights, and 2 closets! Fully-finished walkout basement offering plenty of space for guests or rec room. Bathroom on each level. Entertain guests on the large back balcony while taking in the views. This home is perfect for first home buyers and/or investment.

Christie Lysaught 303-913-7539 clysaught@livsir.com https://www.christielysaught.com/

企民