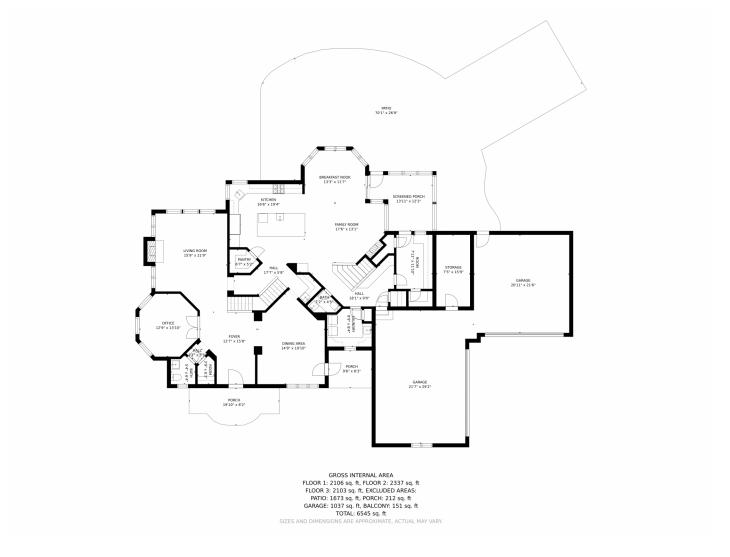

30 Polo Ridge Drive Littleton, CO 80128

COMMUNITY: Polo Reserve - Sanctuary



















Single Family











## PROPERTY DETAILS

TRADITIONAL ELEGANCE inside and out with this French Country-style home in the highly sought-after location within the Polo Reserve - Sanctuary. Recent complete remodeling of both the interior and exterior. The home sits on nearly an acre in a peaceful setting with private access to miles of trails on the South Platte open space.

Enjoy cooking and entertaining in the custom kitchen by EKD (Exquisite Kitchen Design) designer Mikal Otten. Wolf and Subzero brand appliances, stunning custom range hood by Raw Urth Designs,







Renee Anderson 720-301-2846 reneeanderson11@outlook.com











# 7630 Polo Ridge Drive, Littleton, CO 80128 — Main Level







### 7630 Polo Ridge Drive, Littleton, CO 80128 — Upper Level







# 7630 Polo Ridge Drive, Littleton, CO 80128 — Lower Level













# 7630 Polo Ridge Drive, Littleton, CO 80128 — All Levels