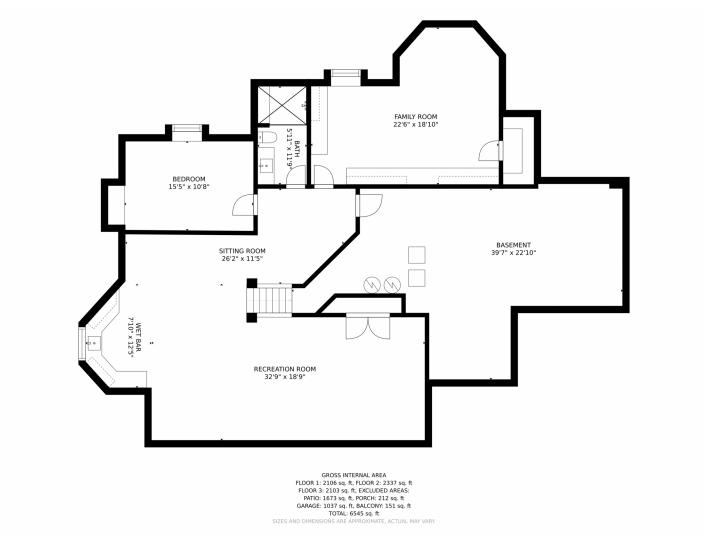

ETAILS

TRADITIONAL ELEGANCE inside and out with this French Country-style home in the highly sought-after location within the Polo Reserve - Sanctuary. Recent complete remodeling of both the interior and exterior. The home sits on nearly an acre in a peaceful setting with private access to miles of trails on the South Platte open space.

Enjoy cooking and entertaining in the custom kitchen by EKD (Exquisite Kitchen Design) designer Mikal Otten. Wolf and Subzero brand appliances, stunning custom range hood by Raw Urth Designs,







Renee Anderson 720-301-2846 reneeanderson11@outlook.com











# 7630 Polo Ridge Drive, Littleton, CO 80128 — Main Level







### 7630 Polo Ridge Drive, Littleton, CO 80128 — Upper Level







# 7630 Polo Ridge Drive, Littleton, CO 80128 — Lower Level













# 7630 Polo Ridge Drive, Littleton, CO 80128 — All Levels