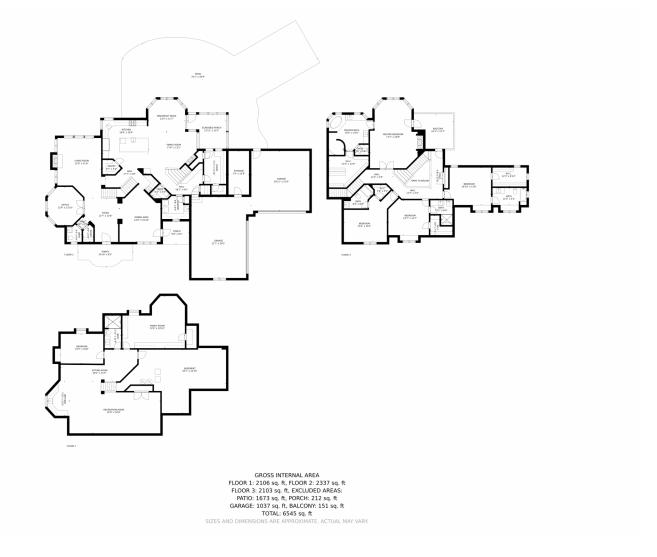

yle home in the highly sought-after location within the Polo Reserve - Sanctuary. Recent complete remodeling of both the interior and exterior. The home sits on nearly an acre in a peaceful setting with private access to miles of trails on the South Platte open space.

Enjoy cooking and entertaining in the custom kitchen by EKD (Exquisite Kitchen Design) designer Mikal Otten. Wolf and Subzero brand appliances, stunning custom range hood by Raw Urth Designs,







Renee Anderson 720-301-2846 reneeanderson11@outlook.com











# 7630 Polo Ridge Drive, Littleton, CO 80128 — Main Level







### 7630 Polo Ridge Drive, Littleton, CO 80128 — Upper Level







# 7630 Polo Ridge Drive, Littleton, CO 80128 — Lower Level













# 7630 Polo Ridge Drive, Littleton, CO 80128 — All Levels