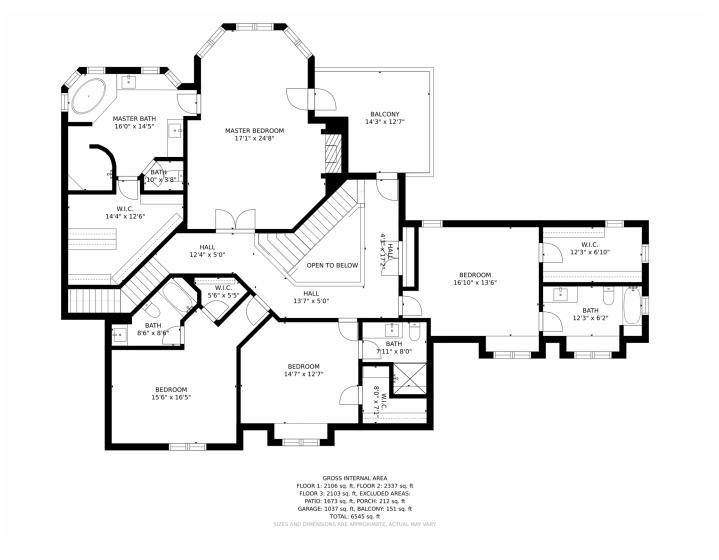

anctuary



















Single Family











## PROPERTY DETAILS

TRADITIONAL ELEGANCE inside and out with this French Country-style home in the highly sought-after location within the Polo Reserve - Sanctuary. Recent complete remodeling of both the interior and exterior. The home sits on nearly an acre in a peaceful setting with private access to miles of trails on the South Platte open space.

Enjoy cooking and entertaining in the custom kitchen by EKD (Exquisite Kitchen Design) designer Mikal Otten. Wolf and Subzero brand appliances, stunning custom range hood by Raw Urth Designs,







Renee Anderson 720-301-2846 reneeanderson11@outlook.com











# 7630 Polo Ridge Drive, Littleton, CO 80128 — Main Level







### 7630 Polo Ridge Drive, Littleton, CO 80128 — Upper Level







# 7630 Polo Ridge Drive, Littleton, CO 80128 — Lower Level













# 7630 Polo Ridge Drive, Littleton, CO 80128 — All Levels