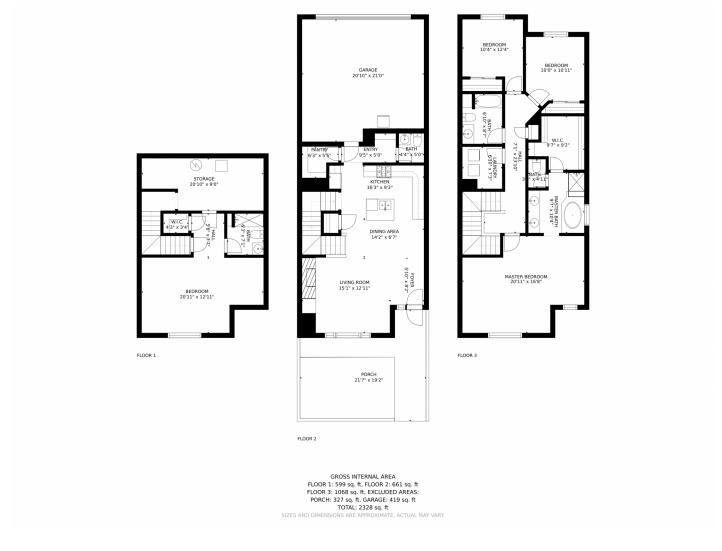

utes Southlands Mall and









e470 making your commute West a breeze, also connecting with I-25 if you're headed into Downtown Denver or further North. Enjoy endless dining, shopping, and entertainment options in the Southlands Outdoor Retail District featuring a full AMC Dine-In Movie Theater, abundant casual dining options along with higher-end restaurant options as well, and so many shopping choices. The Southlands Mall also features a robust courtyard area with a mini splash park in the Summer and a skating rink in the Winter.









# 26289 E Calhoun Place, Aurora, CO 80016 — Main Level







# 26289 E Calhoun Place, Aurora, CO 80016 — Upper Level











# 26289 E Calhoun Place, Aurora, CO 80016 — Lower Level









# 26289 E Calhoun Place, Aurora, CO 80016 — All Levels