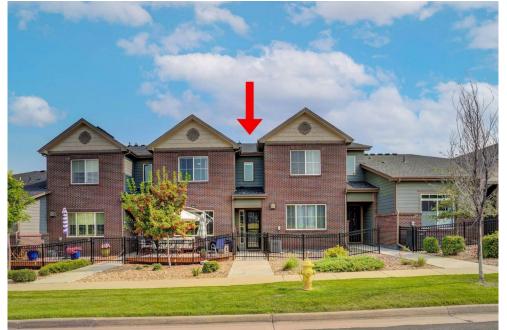

### 26289 E Calhoun Place Aurora, CO 80016

**COMMUNITY: Beacon Point** 

### PROPERTY DETAILS

Immediately upon arrival, you will take notice of the immense amount of curb appeal that greets you home in Beacon Point from the charming brick-lain exterior of the home to the expansive front porch deck with plenty of space for any patio furniture imaginable. Come on in to the open concept, great room style main level flawlessly connecting the living and dining rooms to the kitchen making this space ideal for entertaining. No detail was left undone from the stunning upgraded kitchen to gleaning granite countertops throughout the home along with easy-to-care-for wood flooring throughout the main level and solid core doors. Upstairs the owner's suite is your personal oasis boasting tons of space for your every lifestyle need, nicely finished with a luxurious private 5-piece bath. The upper level of this thoughtful and inviting layout is completed by two generously sized additional bedrooms, a secondary full bath, and the laundry room. The finished basement allows for room to grow and would serve as a perfect guest or teen suite including a 3/4 bath with an oversized walk-in shower. You will love living in Beacon Point! Home to a large recreation center including a community-only pool with waterslide and lifeguards on staff, tennis courts, and miles upon miles of walking paths that wind throughout the community into Aurora Reservoir and beyond. There are a multitude of parks and open spaces found throughout the community as well. Just minutes Southlands Mall and