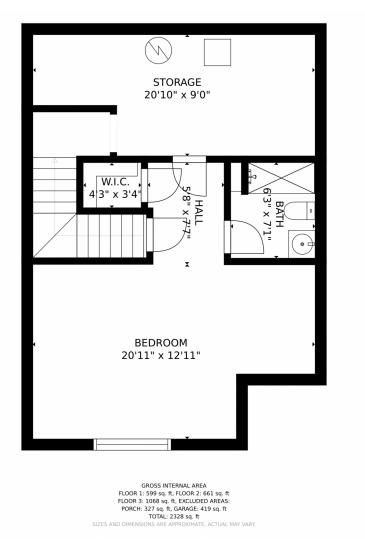

and open spaces found throughout the community as well. Just minutes Southlands Mall and









e470 making your commute West a breeze, also connecting with I-25 if you're headed into Downtown Denver or further North. Enjoy endless dining, shopping, and entertainment options in the Southlands Outdoor Retail District featuring a full AMC Dine-In Movie Theater, abundant casual dining options along with higher-end restaurant options as well, and so many shopping choices. The Southlands Mall also features a robust courtyard area with a mini splash park in the Summer and a skating rink in the Winter.









# 26289 E Calhoun Place, Aurora, CO 80016 — Main Level







# 26289 E Calhoun Place, Aurora, CO 80016 — Upper Level











# 26289 E Calhoun Place, Aurora, CO 80016 — Lower Level









# 26289 E Calhoun Place, Aurora, CO 80016 — All Levels