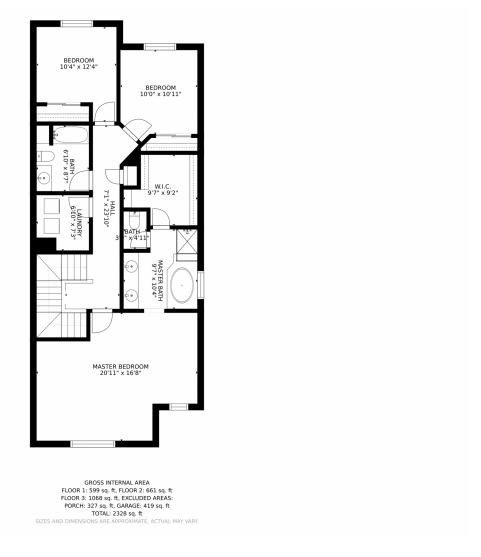

y into Aurora Reservoir and beyond. There are a multitude of parks and open spaces found throughout the community as well. Just minutes Southlands Mall and









e470 making your commute West a breeze, also connecting with I-25 if you're headed into Downtown Denver or further North. Enjoy endless dining, shopping, and entertainment options in the Southlands Outdoor Retail District featuring a full AMC Dine-In Movie Theater, abundant casual dining options along with higher-end restaurant options as well, and so many shopping choices. The Southlands Mall also features a robust courtyard area with a mini splash park in the Summer and a skating rink in the Winter.









# 26289 E Calhoun Place, Aurora, CO 80016 — Main Level







# 26289 E Calhoun Place, Aurora, CO 80016 — Upper Level











# 26289 E Calhoun Place, Aurora, CO 80016 — Lower Level









# 26289 E Calhoun Place, Aurora, CO 80016 — All Levels