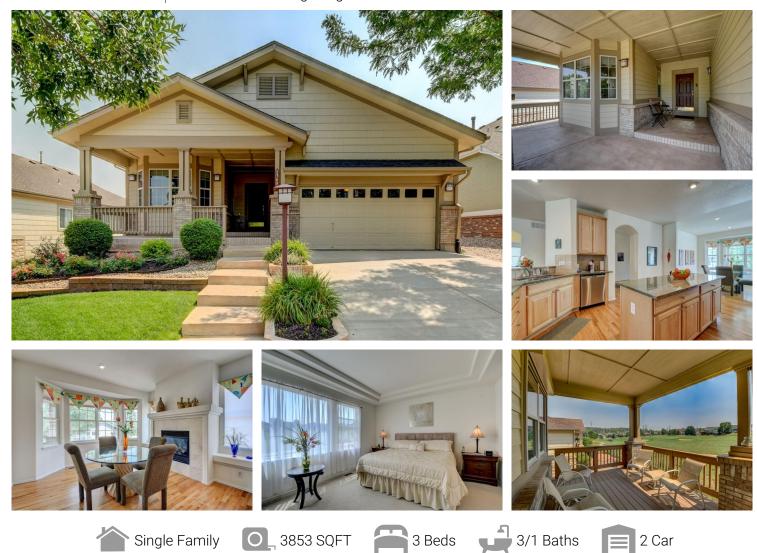

## 23686 East Clifton Place Aurora, CO 80016 COMMUNITY: Heritage Eagle Bend

## PROPERTY DETAILS

WHAT AN OPPORTUNITY!! This home is located in the Premier Age Restricted Community (45 Plus) in Colorado. The amenities include a remodeled clubhouse, that includes an indoor/outdoor pool, Full Fitness center, steam room, full service restaurant,/Bar, auditorium, card rooms, library, craft room and a billiards room. Outside there are Bocce Ball Courts, Pickle Ball Courts, Tennis Courts and an 18 hole premier Golf Course. This ranch style home(model 603) is located on the 2nd Fairway. You can sit on your deck and watch the approach shot to the green and then watch them putt it in to the hole. The open floor plan also includes the nook/w fireplace and an office. Downstairs there are two bedrooms w/walk-in closets and a large family room. The garage has room for your golf cart and two cars The golf side windows have steel shutters that are electric and activated by a switch which will protect the windows from stray golf balls. The two gas fireplace and the one electric fireplace will provide warmth in the winter. This is a must see and do it soon because someone will buy this fast. Closing to be around October 15th.