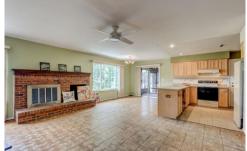

### PROPERTY DETAILS

Nicely maintained brick ranch home with finished walkout basement. Situated on a large, private corner lot with lush landscaping this home offers a nice fenced yard for enjoying time outdoors. Main floor living with 3 bedrooms and 2 baths on the main level and another bedroom (non-conforming) and a bath on the lower level. Formal living, great room with fireplace open to dining room, sun room, and kitchen. Kitchen was updated with maple shaker cabinetry. The lower level features a rec room, bedroom (non-conforming) or could be a fantastic playroom, bathroom, laundry, crafts room, spa room, and storage/utilities. The spa room opens up to the patio and features a remote controlled awning for extra shade. The backyard has multiple garden areas with drip irrigation---beautiful! Main level has an enclosed sunroom that opens to a covered deck and stairs to the backyard. Great opportunity to get a larger home for the price and make your own updates. Priced accordingly.