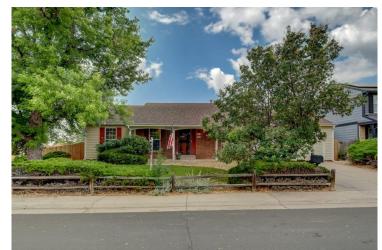

### 17490 E Asbury Circle Aurora, CO 80013

**COMMUNITY:** Aurora Highlands

Single Family

3024 SQFT

### PROPERTY DETAILS

Nicely maintained brick ranch home with finished walkout basement. Situated on a large, private corner lot with lush landscaping this home offers a nice fenced yard for enjoying time outdoors. Main floor living with 3 bedrooms and 2 baths on the main level and another bedroom (non-conforming) and a bath on the lower level. Formal living, great room with fireplace open to dining room, sun room, and kitchen. Kitchen was updated with maple shaker cabinetry. The lower level features a rec room, bedroom (non-conforming) or could be a fantastic playroom, bathroom, laundry, crafts room, spa room, and storage/utilities. The spa room opens up to the patio and features a remote controlled awning for extra shade. The backyard has multiple garden areas with drip irrigation---beautiful! Main level has an enclosed sunroom that opens to a covered deck and stairs to the backyard. Great opportunity to get a larger home for the price and make your own updates. Priced accordingly.