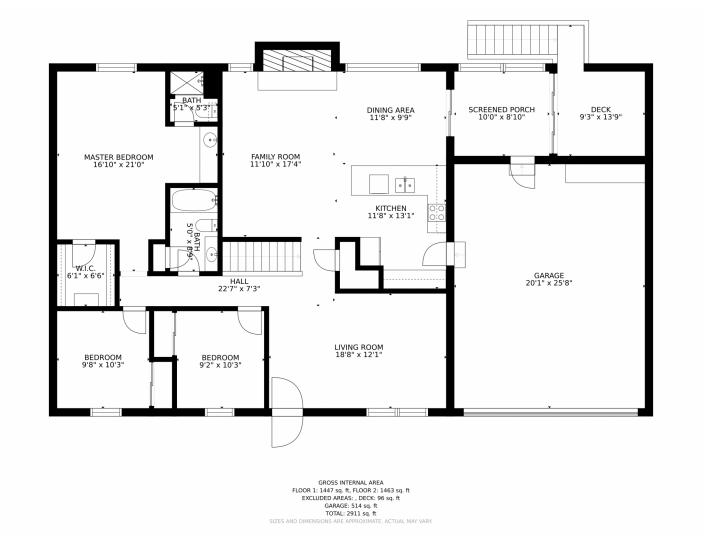

# 17490 E Asbury Circle, Aurora, CO 80013 — Main Level

Disclaimer: Sizes and Dimensions are Approximate, Actual May Vary.