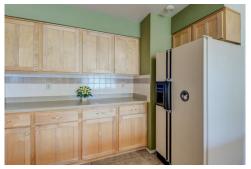

### PROPERTY DETAILS

Nicely maintained brick ranch home with finished walkout basement. Situated on a large, private corner lot with lush landscaping this home offers a nice fenced yard for enjoying time outdoors. Main floor living with 3 bedrooms and 2 baths on the main level and another bedroom (non-conforming) and a bath on the lower level. Formal living, great room with fireplace open to dining room, sun room, and kitchen. Kitchen was updated with maple shaker cabinetry. The lower level features a rec room, bedroom (non-conforming) or could be a fantastic playroom, bathroom, laundry, crafts room, spa room, and storage/utilities. The spa room opens up to the patio and features a remote controlled awning for extra shade. The backyard has multiple garden areas with drip irrigation---beautiful! Main level has an enclosed sunroom that opens to a covered deck and stairs to the backyard. Great opportunity to get a larger home for the price and make your own updates. Priced accordingly.