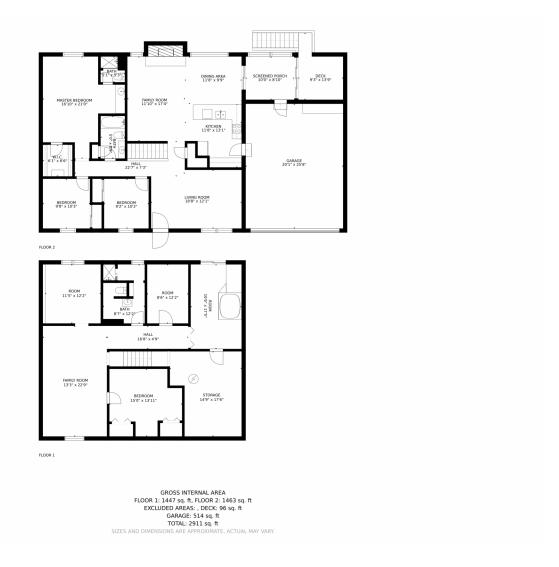

# 17490 E Asbury Circle, Aurora, CO 80013 — All Levels

Disclaimer: Sizes and Dimensions are Approximate, Actual May Vary.