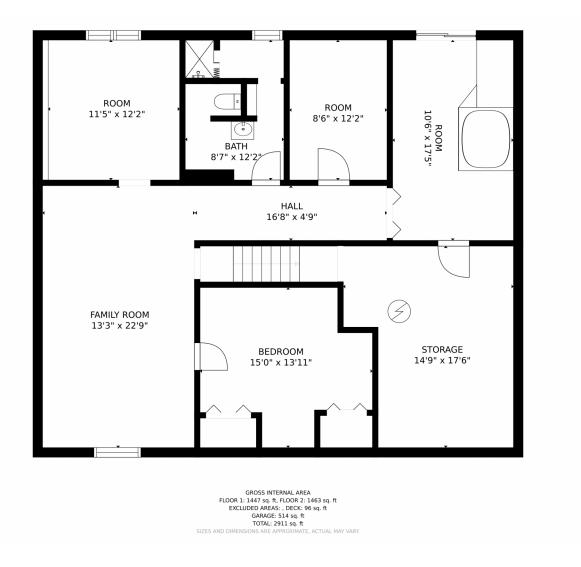

# 17490 E Asbury Circle, Aurora, CO 80013 — Basement

Disclaimer: Sizes and Dimensions are Approximate, Actual May Vary.

Lauren Ybarra 720-312-2514 lauren.ybarra@you1st.com https://FreshColoradoListings.com