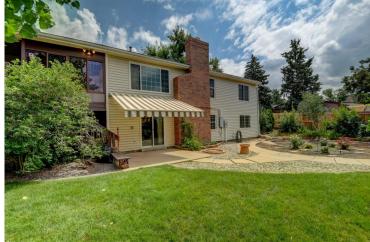

### PROPERTY DETAILS

Nicely maintained brick ranch home with finished walkout basement. Situated on a large, private corner lot with lush landscaping this home offers a nice fenced yard for enjoying time outdoors. Main floor living with 3 bedrooms and 2 baths on the main level and another bedroom (non-conforming) and a bath on the lower level. Formal living, great room with fireplace open to dining room, sun room, and kitchen. Kitchen was updated with maple shaker cabinetry. The lower level features a rec room, bedroom (non-conforming) or could be a fantastic playroom, bathroom, laundry, crafts room, spa room, and storage/utilities. The spa room opens up to the patio and features a remote controlled awning for extra shade. The backyard has multiple garden areas with drip irrigation---beautiful! Main level has an enclosed sunroom that opens to a covered deck and stairs to the backyard. Great opportunity to get a larger home for the price and make your own updates. Priced accordingly.