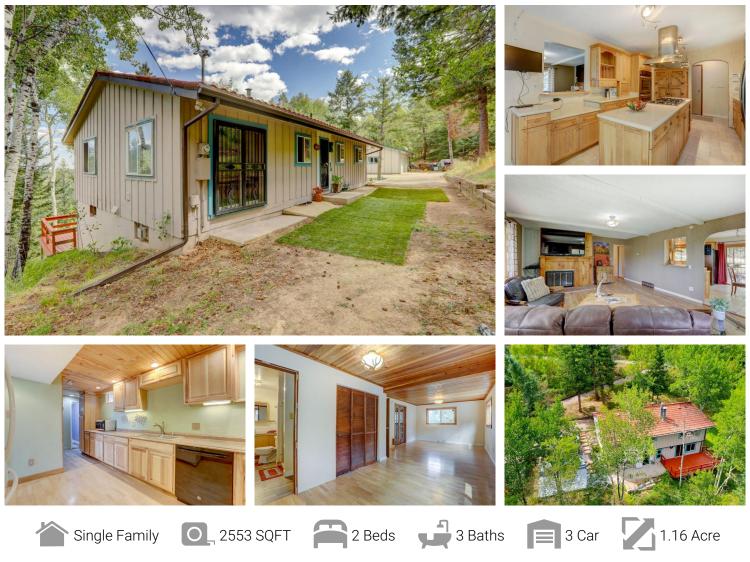

## PROPERTY DETAILS

Nestled in the foothills of Morrison, this charming home features an open floor plan with 2 full kitchens, 900 square foot garage and a walkout basement! Natural light spreads throughout, displaying picturesque mountain views from the large windows. The main floor kitchen is perfect with its large center island, double ovens, gas cooktop with range and a built-in pantry cabinet. A wood Burning Fireplace in the main floor living room makes for cozy evenings and is piped for gas if you choose to convert it. The master bedroom is large with an attached 3/4 bath and oversized walk-in-closet. The finished walk-out basement provides an additional kitchen, creating a great guest suite or for multi generations. The bonus room offers plenty of storage, or could be a craft, workout room or anything your heart desires. Enjoy summer cookouts from the decks and patio area. The detached 900 square foot garage is the perfect size for all your cars, toys, storage, workshop and it has a new roof! Surrounded by majestic trees, breathtaking views, peace and privacy. Live the Colorado lifestyle with an easy commute to Denver or Conifer for dining and shopping. Don't miss being a part of this terrific community!