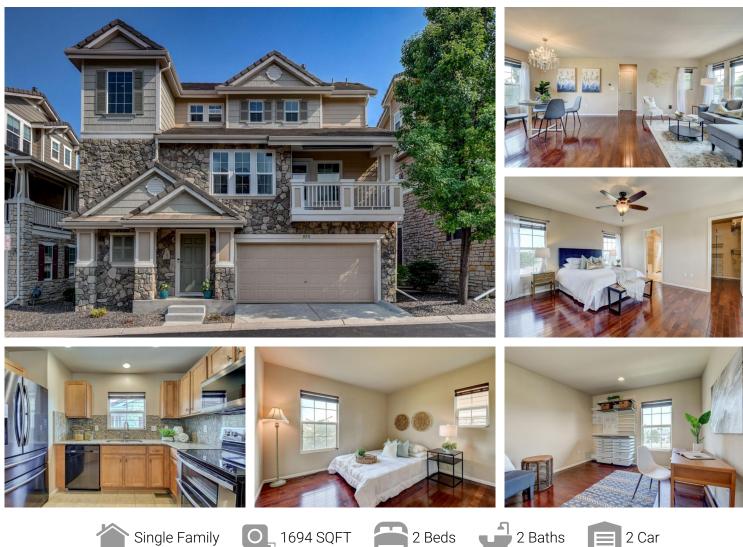

11831 Bolton Circle Parker, CO 80134 COMMUNITY: Stockbridge at Meridian

## PROPERTY DETAILS

Rare single family detached home with no landscape maintenance! Enjoy the benefits of no shared walls AND the free time of no yardwork! Location, Location, Location- less than 5 minute drive to the Ridgegate RTD light rail, I-25, E-470 and Skyridge Hospital and walking distance to restaurants. What else could you ask for! This beautifully updated 2 bedroom, 2 bath home includes a bonus room and a loft with a built in crafting center. Many upgrades including tile and hardwood flooring throughout most of the home, a Nest Thermostat, Ring doorbell and top of the the line washer and dryer. Don't miss the gourmet kitchen with granite counters, pull out storage shelves, stainless steel appliances including a stove with double oven and 4-door French refrigerator. The kitchen opens up into the dining and living area, perfect for entertaining or just enjoying home time.