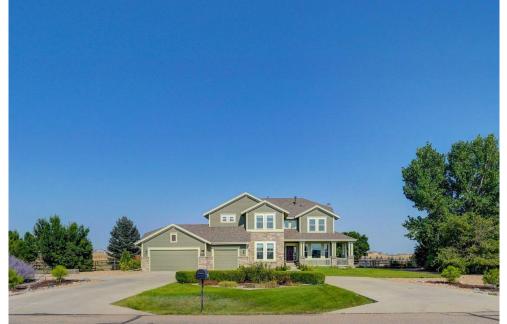

#### 8882 Longs Peak Circle Windsor, CO 80550

**COMMUNITY:** Steeple Chase

Single Family

O\_ 5483 SQFT

5 Beds 4/1 Baths 3 Car 2.5 Acre

#### PROPERTY DETAILS

~Turn Key ready home!! Location, location! Look no further for acreage! Right in the heart of Windsor/Loveland! This home is perfect in every way! This home is designed for entertaining, from the fun friendly volleyball courts and horseshoe pits in the back yard, to the large custom patio with outdoor fireplace and your new large family sized HOT TUB! This 5300+ SQ ft home has a main floor home office beautifully detailed kitchen, and spacious eat in kitchen nook. Open concept family room with large stately windows for a relaxing view of your 2.5 acres. Plenty of room awaits you with 5 bedrooms and 5 bathrooms, plus a full size kitchen in the finished basement. The master bedroom boosts a fireplace nicely positioned to enjoy soaking in the master bath while enjoying the cozy fire.