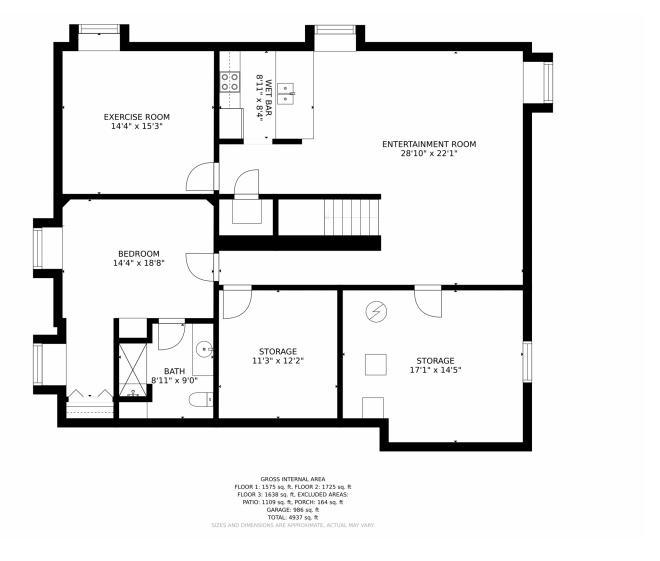

## 8882 Longs Peak Circle, Windsor, CO 80550 — Lower Level

Disclaimer: Sizes and Dimensions are Approximate, Actual May Vary.