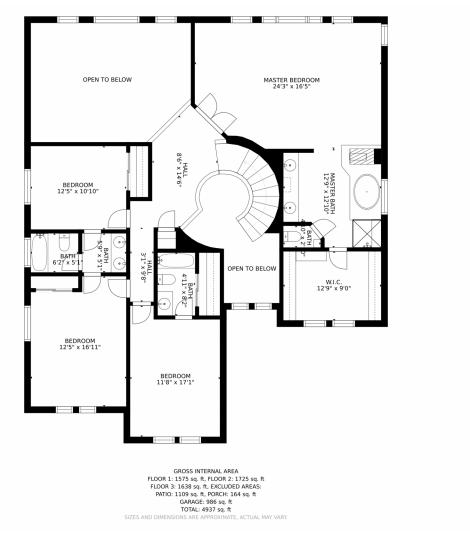

## 8882 Longs Peak Circle, Windsor, CO 80550 — Upper Level

Disclaimer: Sizes and Dimensions are Approximate, Actual May Vary.

**Denise Jones** 303-514-8428 denise@petrelliteam.com