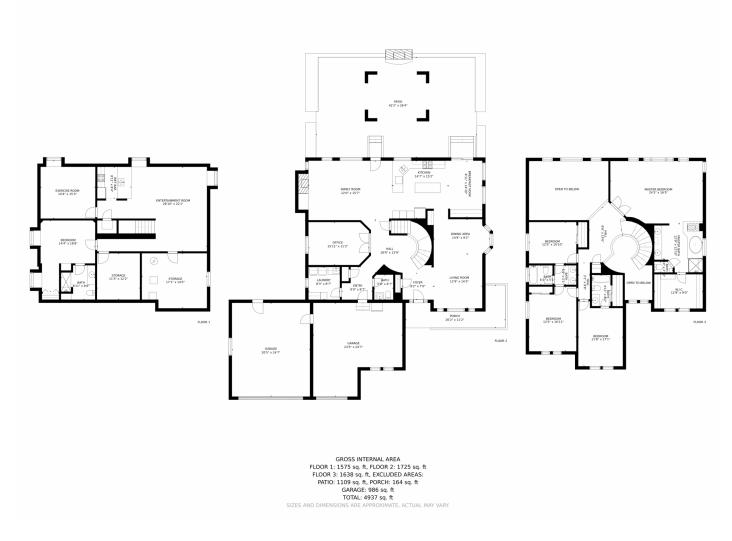

# 8882 Longs Peak Circle, Windsor, CO 80550 — All Levels

Disclaimer: Sizes and Dimensions are Approximate, Actual May Vary.