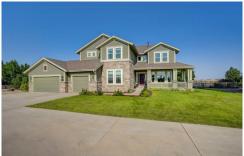

#### 8882 Longs Peak Circle Windsor, CO 80550

**COMMUNITY:** Steeple Chase

Single Family

O\_ 5483 SQFT

5 Beds 4/1 Baths 3 Car 2.5 Acre

#### PROPERTY DETAILS

~Turn Key ready home!! Location, location! Look no further for acreage! Right in the heart of Windsor/Loveland! This home is perfect in every way! This home is designed for entertaining, from the fun friendly volleyball courts and horseshoe pits in the back yard, to the large custom patio with outdoor fireplace and your new large family sized HOT TUB! This 5300+ SQ ft home has a main floor home office beautifully detailed kitchen, and spacious eat in kitchen nook. Open concept family room with large stately windows for a relaxing view of your 2.5 acres. Plenty of room awaits you with 5 bedrooms and 5 bathrooms, plus a full size kitchen in the finished basement. The master bedroom boosts a fireplace nicely positioned to enjoy soaking in the master bath while enjoying the cozy fire.