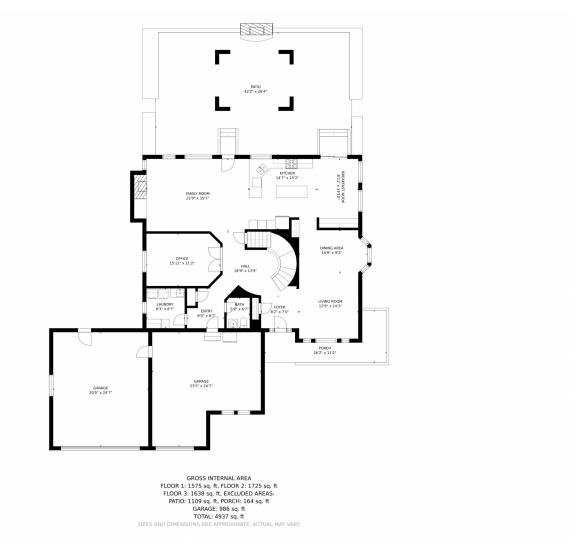

# 8882 Longs Peak Circle, Windsor, CO 80550 — Main Level

Disclaimer: Sizes and Dimensions are Approximate, Actual May Vary.