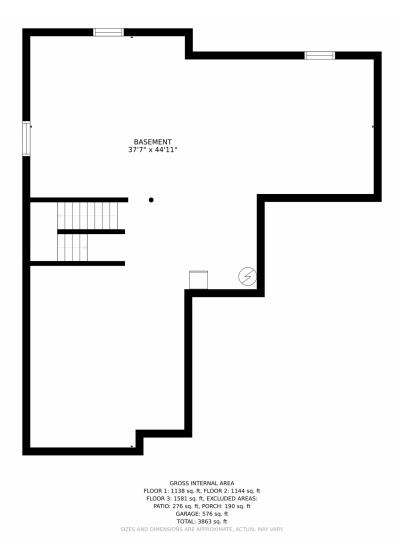

# 971 Mcmurdo Circle, Castle Rock, CO 80108 – Lower Level

Disclaimer: Sizes and Dimensions are Approximate, Actual May Vary.

Ted Peterson Care Real Estate 303-668-5533 ted@tedarla.com

The second floor along with the 3 bedroom and full bath has a impressive master suite with the builders 2 ft. extension, 5 piece master bath with double sinks and very large walk-in closet. There is also a large loft and a upstairs laundry room. There is a full unfinished basement with 9 ft foundation walls. There is a tandem garage that fits 3 auto's. There is 2 central air conditioning units, The home is in great condition. Buyers must verify the square footage, HOA rules, and schools. Please follow all pertinent COVID rules