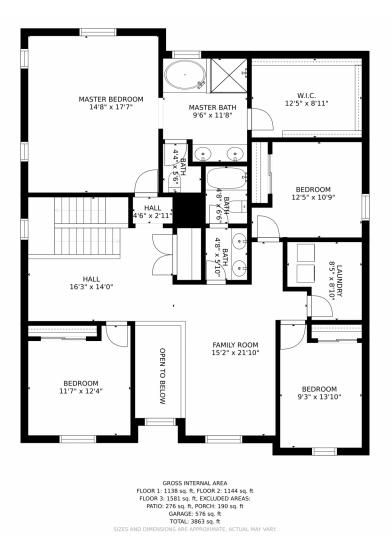

# 971 Mcmurdo Circle, Castle Rock, CO 80108 – 2nd Level

Disclaimer: Sizes and Dimensions are Approximate, Actual May Vary.

Ted Peterson Care Real Estate 303-668-5533 ted@tedarla.com

The second floor along with the 3 bedroom and full bath has a impressive master suite with the builders 2 ft. extension, 5 piece master bath with double sinks and very large walk-in closet. There is also a large loft and a upstairs laundry room. There is a full unfinished basement with 9 ft foundation walls. There is a tandem garage that fits 3 auto's. There is 2 central air conditioning units, The home is in great condition. Buyers must verify the square footage, HOA rules, and schools. Please follow all pertinent COVID rules