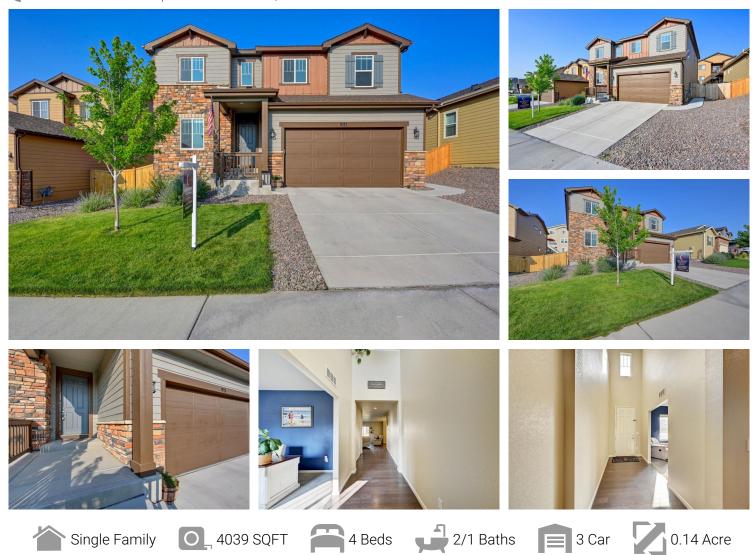

#### 971 Mcmurdo Circle MetroBrokers | Castle Rock, CO 80108

# PROPERTY DETAILS

This is a beautiful two story home with a large foyer and a main floor study/office. The great room was built with a 2 ft. extension and has a gas fireplace and rear covered patio. Adjacent to the great room is an open dining area and gourmet kitchen featuring white linen cabinets, stainless steel gas appliances including a cooktop and double ovens, granite countertops and walk-in pantry.

The second floor along with the 3 bedroom and full bath has a impressive master suite with the builders 2 ft. extension, 5 piece master bath with double sinks and very large walk-in closet. There is also a large loft and a upstairs laundry room. There is a full unfinished basement with 9 ft foundation walls. There is a tandem garage that fits 3 auto's. There is 2 central air conditioning units, The home is in great condition. Buyers must verify the square footage, HOA rules, and schools. Please follow all pertinent COVID rules