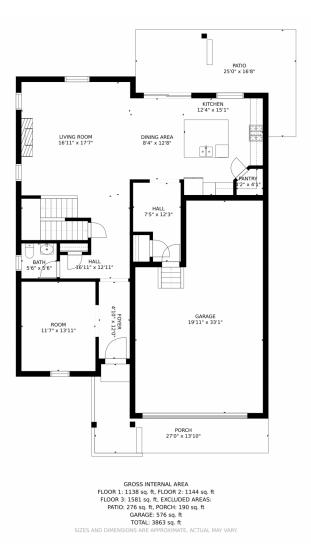

# 971 Mcmurdo Circle, Castle Rock, CO 80108 — Main

Disclaimer: Sizes and Dimensions are Approximate, Actual May Vary.

Ted Peterson Care Real Estate 303-668-5533 ted@tedarla.com

# PROPERTY DETAILS

This is a beautiful two story home with a large foyer and a main floor study/office. The great room was built with a 2 ft. extension and has a gas fireplace and rear covered patio. Adjacent to the great room is an open dining area and gourmet kitchen featuring white linen cabinets, stainless steel gas appliances including a cooktop and double ovens, granite countertops and walk-in pantry.