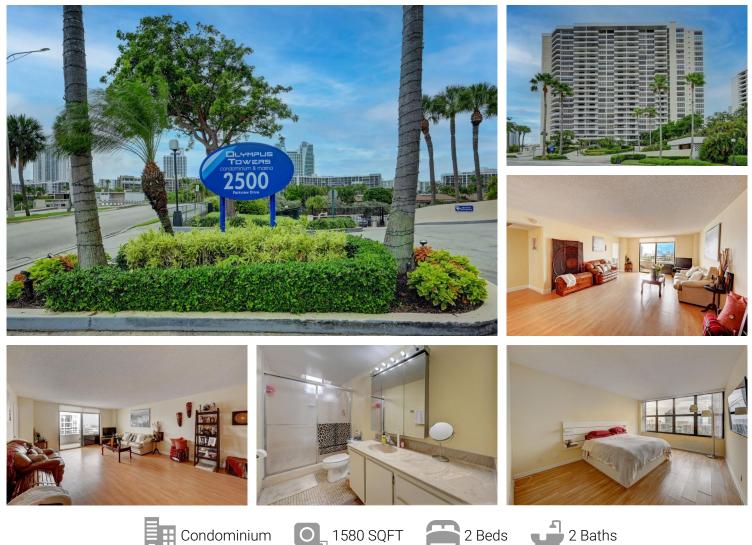

## 2500 Parkview Drive Hallandale Beach, FL 33009

## PROPERTY DETAILS

This unit is one of the largest 2/2 models in Olympus. Highly desirable corner unit that boasts 1580 sq. ft. of interior space with spectacular views on intercoastal. Sweeping water views can be seen from each bedroom and living room. Bedrooms feature large closets and bathrooms. Plenty of open living space and storage throughout unit. Olympus Condominiums has world class amenities with brand new resort style gym featuring state of the art equipment, exercise and recreational rooms. Experience South Florida living with large pool area and marina. Great to call home or use for rental income property.