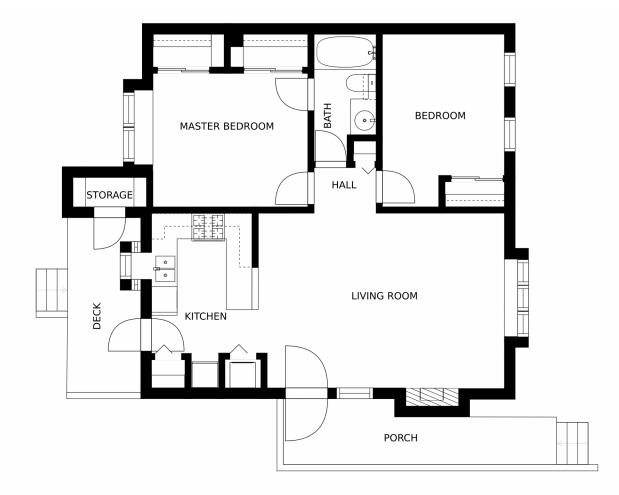

## 3080 West 107th Place, Westminster, CO 80031 — Floor Plan

SIZES AND DIMENSIONS ARE APPROXIMATE, ACTUAL MAY VARY.

Disclaimer: Sizes and Dimensions are Approximate, Actual May Vary.

Terri Ellerington 303-929-8116 terri@elevated-team.com https://www.remax.com/real-estate-agents/terri-ellerington-louisville-co/102051301