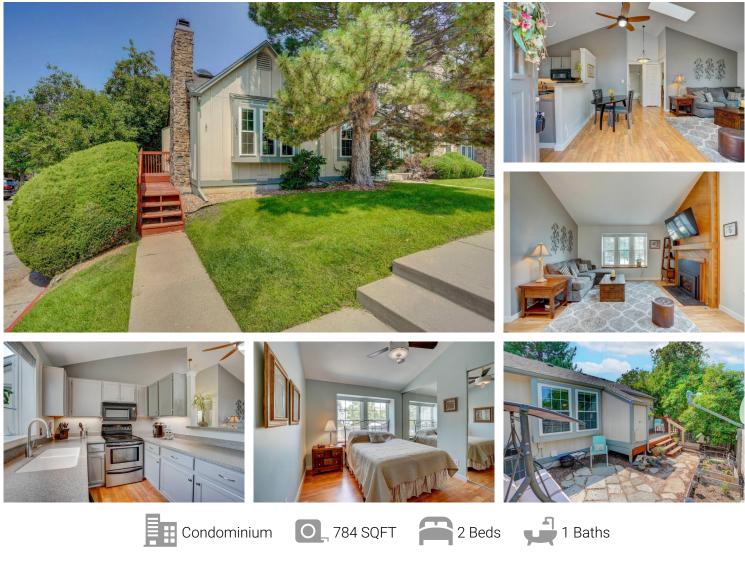

## PROPERTY DETAILS

Stunning end unit, ranch style townhouse. Open the door to soaring ceilings and tons of natural light with skylights. Laminate flooring on the entire main level, newer paint, NO POPCORN, new windows and treatments and new light fixtures and fans. Open floor plan with dining room and family room with new gas insert fireplace. Kitchen features S/S appliances, newer counters and opens to amazing private deck area and yard with raised garden beds. 2 bedrooms w/vaulted ceilings. Updated full bath with newer fixtures & more. Pool, clubhouse and close to everything!