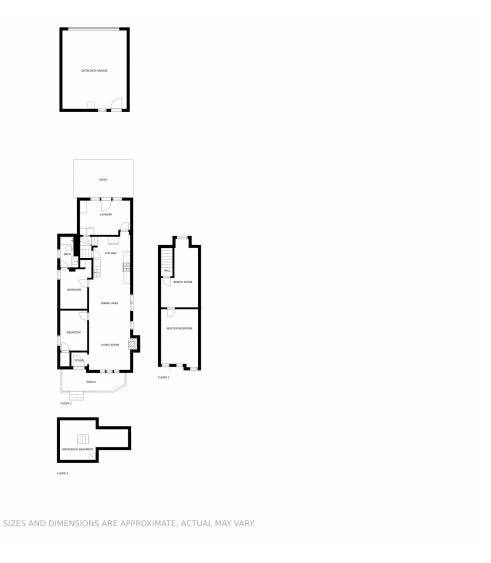

# 3418 Gilpin Street, Denver, CO 80205 — All Floors

# 3418 Gilpin Street, Denver, CO 80205 — Main Floor

FLOOR 1: 0 sq. ft, FLOOR 2: 1325 sq. ft FLOOR 3: 366 sq. ft, EXCLUDED AREAS: UNFINISHED BASEMENT: 164 sq. ft, PATIO: 185 sq. ft PORCH: 98 sq. ft TOTAL: 1692 sq. ft