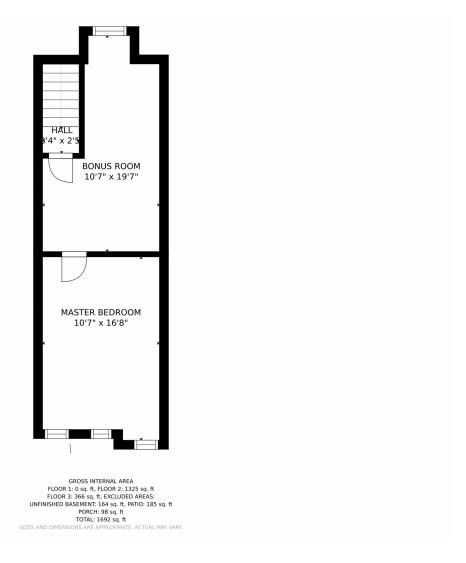

# 3418 Gilpin Street, Denver, CO 80205 — 2nd Floor

# 3418 Gilpin Street, Denver, CO 80205 — Main Floor

FLOOR 1: 0 sq. ft, FLOOR 2: 1325 sq. ft FLOOR 3: 366 sq. ft, EXCLUDED AREAS: UNFINISHED BASEMENT: 164 sq. ft, PATIO: 185 sq. ft PORCH: 98 sq. ft TOTAL: 1692 sq. ft