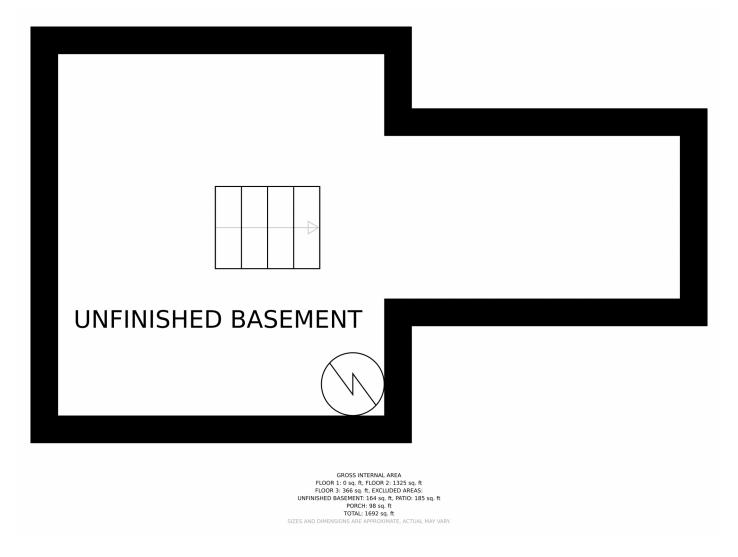

### 3418 Gilpin Street, Denver, CO 80205 — Basement

# 3418 Gilpin Street, Denver, CO 80205 — Main Floor

FLOOR 1: 0 sq. ft, FLOOR 2: 1325 sq. ft FLOOR 3: 366 sq. ft, EXCLUDED AREAS: UNFINISHED BASEMENT: 164 sq. ft, PATIO: 185 sq. ft PORCH: 98 sq. ft TOTAL: 1692 sq. ft