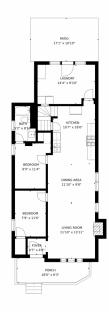

# 3418 Gilpin Street, Denver, CO 80205 — Main Floor

FLOOR 1: 0 sq. ft, FLOOR 2: 1325 sq. ft FLOOR 3: 366 sq. ft, EXCLUDED AREAS: UNFINISHED BASEMENT: 164 sq. ft, PATIO: 185 sq. ft PORCH: 98 sq. ft TOTAL: 1692 sq. ft