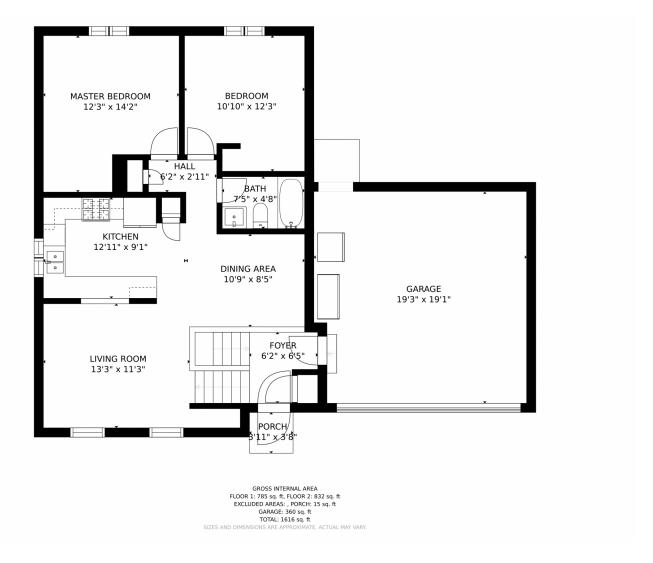

## 8605 South Field Street, Littleton, CO 80128 — Main Level

Disclaimer: Sizes and Dimensions are Approximate, Actual May Vary.