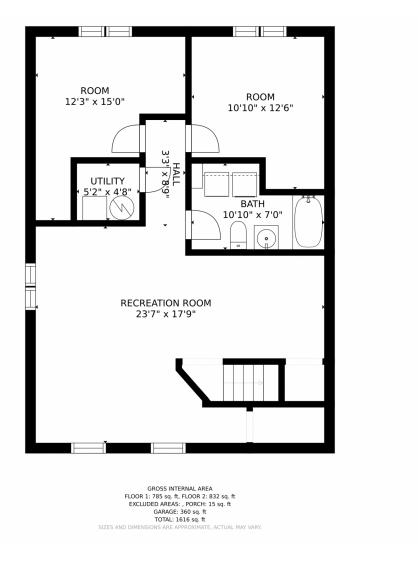

## 8605 South Field Street, Littleton, CO 80128 — All Levels

Disclaimer: Sizes and Dimensions are Approximate, Actual May Vary.

Disclaimer: Sizes and Dimensions are Approximate, Actual May Vary.