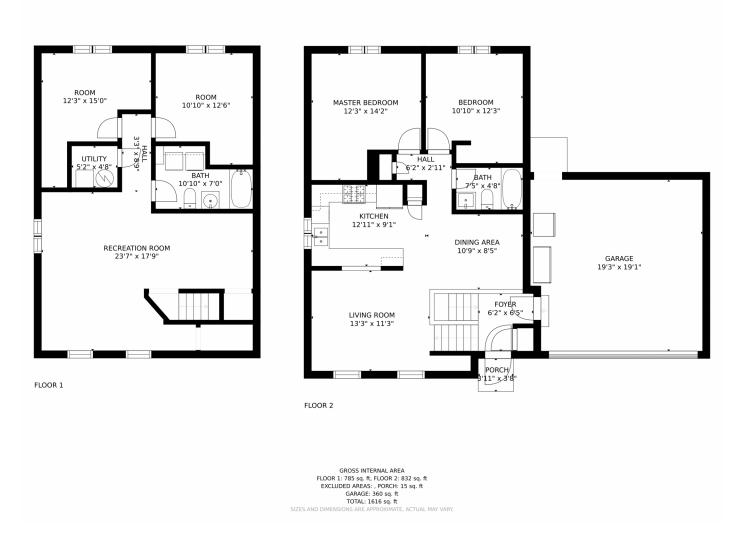

## 8605 South Field Street, Littleton, CO 80128 — All Levels

Disclaimer: Sizes and Dimensions are Approximate, Actual May Vary.

Disclaimer: Sizes and Dimensions are Approximate, Actual May Vary.

## 8605 South Field Street, Littleton, CO 80128 — Main Level

Disclaimer: Sizes and Dimensions are Approximate, Actual May Vary.