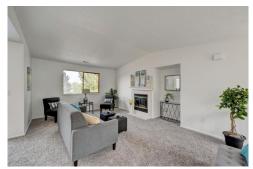

## PROPERTY DETAILS

This 2 bed, 2 bath condo is the one you have been waiting for. The condo has new carpet, LVP in the bathrooms, and fresh paint. The vaulted living area has a gas fireplace and an open concept with great natural light. The large Master bedroom area has double walk-in closets and a 5 piece master bathroom. The Laundry area is in the hallway between both bedrooms. Perfect private deck for outdoor entertaining! 1 Car Attached garage with storage closet and front entrance with a coat closet. The condo is in the perfect location just minutes from I25, restaurants, activities, and the bike path.