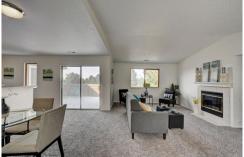

## PROPERTY DETAILS

This 2 bed, 2 bath condo is the one you have been waiting for. The condo has new carpet, LVP in the bathrooms, and fresh paint. The vaulted living area has a gas fireplace and an open concept with great natural light. The large Master bedroom area has double walk-in closets and a 5 piece master bathroom. The Laundry area is in the hallway between both bedrooms. Perfect private deck for outdoor entertaining! 1 Car Attached garage with storage closet and front entrance with a coat closet. The condo is in the perfect location just minutes from I25, restaurants, activities, and the bike path.