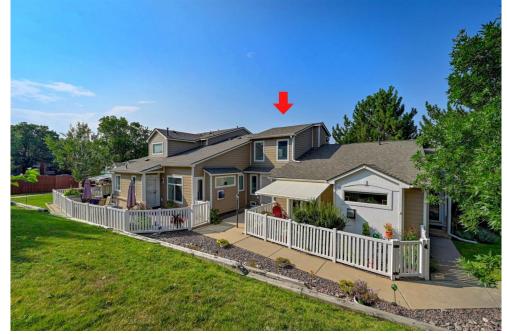

## PROPERTY DETAILS

This 2 bed, 2 bath condo is the one you have been waiting for. The condo has new carpet, LVP in the bathrooms, and fresh paint. The vaulted living area has a gas fireplace and an open concept with great natural light. The large Master bedroom area has double walk-in closets and a 5 piece master bathroom. The Laundry area is in the hallway between both bedrooms. Perfect private deck for outdoor entertaining! 1 Car Attached garage with storage closet and front entrance with a coat closet. The condo is in the perfect location just minutes from I25, restaurants, activities, and the bike path.