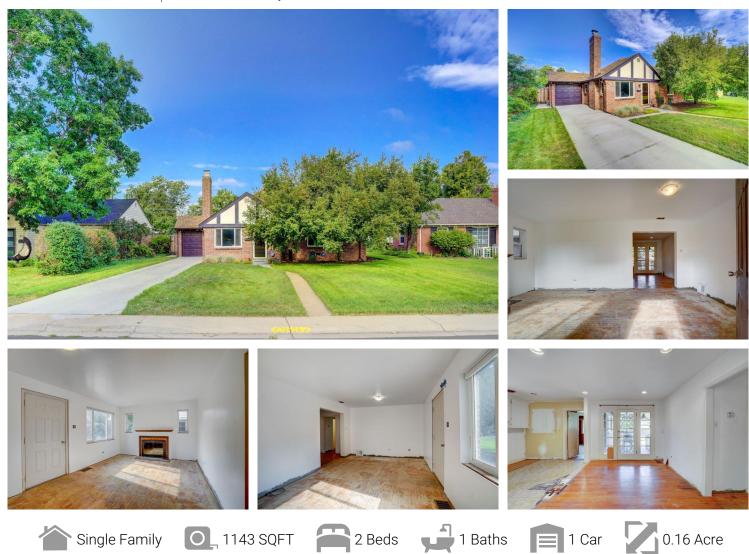

## PROPERTY DETAILS

Multiple Offers Pending as of 09/13, no more showings at this time. Fantastic location, Fantastic Neighborhood, and same owner over the past 36 years. Very nice curb appeal on oversized East facing lot. Attached 1 Car Garage, plus at least 3 spaces on the driveway. All brick exterior. Covered Rear patio. Storage Shed. Fix-up property - (hardwoods need refinished & baseboards installed, Kitchen needs completion, plus misc. items). The homeowner has already completed a ton of work: i.e. all concrete work, including Brand New Driveway, Walkways, Patio, etc., Newer Windows, Walls/plaster/paint, Lighting, New Electrical Panel, New Furnace, & New Bathroom, new Landscaping.