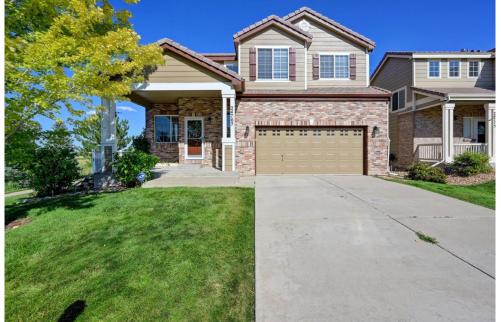

#### 24765 E Louisiana Circle Aurora, CO 80018

Single Family

2 Car 0.13 Acre

#### PROPERTY DETAILS

Arguably the most turn-key ready home available in Murphy Creek is found in this thoughtfully planned four-bedroom beauty on Louisiana Circle! This home was perfectly designed with your every lifestyle convenience in mind from Smart GE appliances to a Nest doorbell and thermostat staying with the home to tons of storage including a 600 square foot crawl space and walk-in closets. Most of the eastward-facing windows were replaced with triple panes for heat blocking that also offer UV protection. A brilliant and luminous 2-story formal living room greets you upon arrival featuring easy to care for woodlook laminate flooring that carries you throughout the main level of the home. The back section of the main level is an entertainer's paradise with an open concept, great room style family room, dining area, and spacious kitchen flawlessly connected. Upstairs the owner's suite is your personal oasis boasting plenty of space for many furniture design options and is finished with a private en-suite bath further accessing the generously sized walk-in closet. Three additional bedrooms and a secondary full bath complete the upper level of this wonderful layout offering endless potential allowing for room to grow or a home office and so much more. Quietly nestled on a corner lot backing to open space, the yard is an absolute dream boasting mature landscaping for added privacy along with a sizable patio and garden area. You will love living in Murphy Creek in East Aurora! Home to six community parks and tot lots along with the Murphy Creek Golf Course and clubs. The spacious