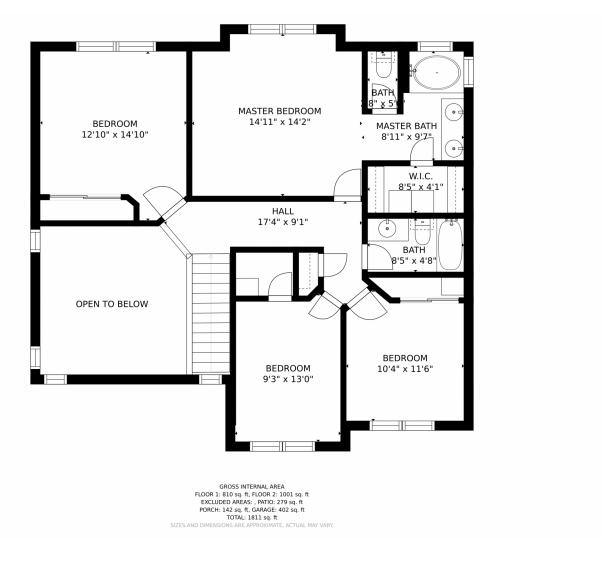

# 24765 E Louisiana Circle, Aurora, CO 80018 — 2nd Level

Disclaimer: Sizes and Dimensions are Approximate, Actual May Vary.