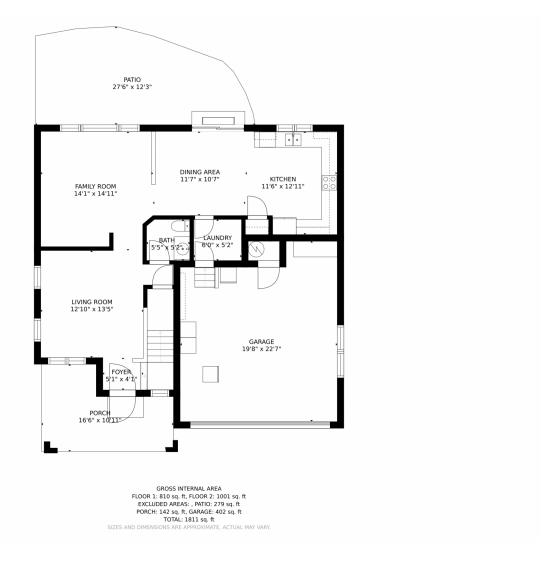

## 24765 E Louisiana Circle, Aurora, CO 80018 — Main

Disclaimer: Sizes and Dimensions are Approximate, Actual May Vary.