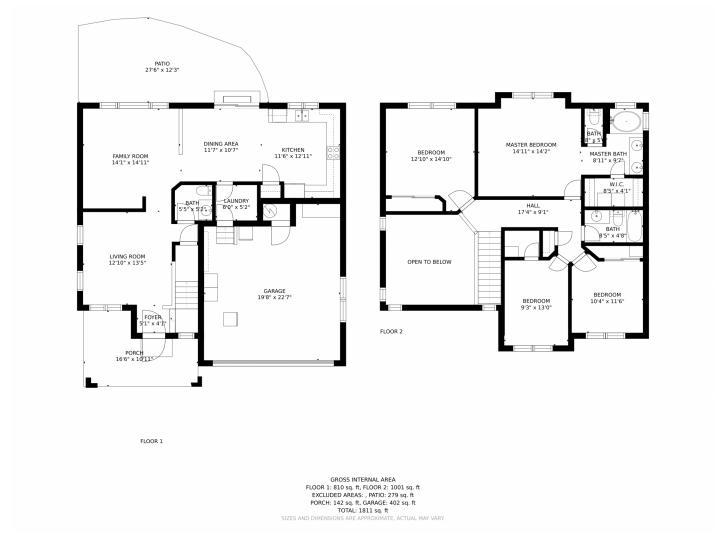

## 24765 E Louisiana Circle, Aurora, CO 80018 — Main

Disclaimer: Sizes and Dimensions are Approximate, Actual May Vary.

# 24765 E Louisiana Circle, Aurora, CO 80018 — 2nd Level

Disclaimer: Sizes and Dimensions are Approximate, Actual May Vary.

## 24765 E Louisiana Circle, Aurora, CO 80018 — All Levels

Disclaimer: Sizes and Dimensions are Approximate, Actual May Vary.