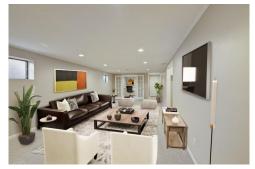

Inside, find an open floor plan with gorgeously refinished floors throughout creating a Scandinavian, polished aesthetic. Upstairs find three bedrooms and two bathrooms with completely new paint and light fixtures and newer windows throughout.