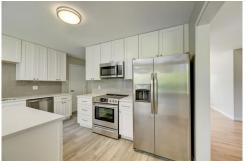

The completely remodeled kitchen is ready for cooking and entertaining with integrated quartz countertops, gorgeous backsplash and brand new appliances. Bonus add on kitchen nook with large windows overlooking the large, fenced backyard with door right to patio make entertaining a delight. Outdoor lovers will enjoy the covered composite patio and serene, huge backyard.