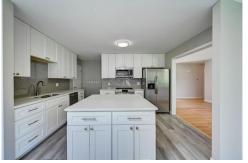

The completely remodeled kitchen is ready for cooking and entertaining with integrated quartz countertops, gorgeous backsplash and brand new appliances. Bonus add on kitchen nook with large windows overlooking the large, fenced backyard with door right to patio make entertaining a delight. Outdoor lovers will enjoy the covered composite patio and serene, huge backyard.