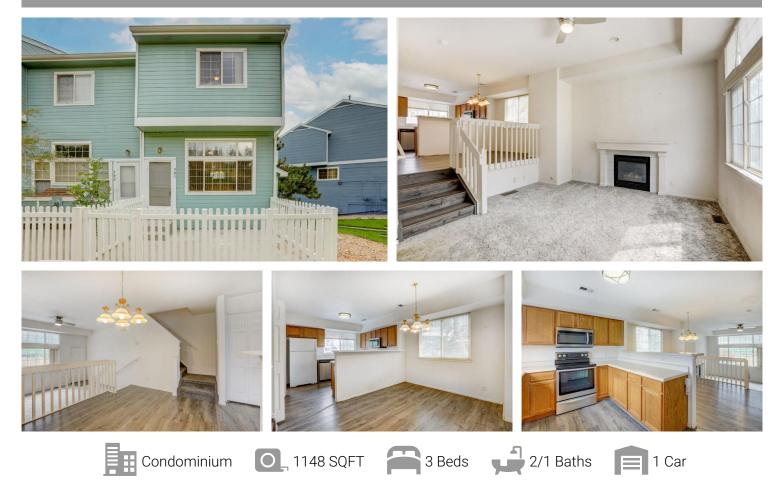

## PROPERTY DETAILS

This beautiful home in a nice and quiet community is an end unit within a cul-de-sac. The front porch is quaint and tranquil surrounded by a white picket fence. The open concept on the main level is very inviting and perfect for entertaining. The kitchen has an abundance of counter and cabinet space, with full view of the entire main level for busy times preparing meals and cooking. Remote control lights are under all the upper cabinets that you can turn on and off or change the color of the lights with a touch of a button. The living room has high ceilings and an immense amount of natural light provided by the wall of windows as well as the large window in the dining room. There is also a powder room on the main level for convenience and guests. Wow, that was just the main level. Upstairs you will enjoy a spacious master bedroom with ample closet space and a full en suite bathroom. Additionally there is another full bath and two bedrooms and linen closet. From the living room, traveling down the staircase, there is a large coat closet before exiting to the garage area with not only an automatic garage door opener with keypad but a walk through door as well as a very large storage area that houses the furnace and newer hot water heater. Under the Hot water heater is a drain, to protect your valuables that are stored in the area. The trash receptacle is conveniently placed steps away from the garage door. The pool is closely located on the other side of the cul de sac. What else is there to wish for? This is a wonderful space to thrive, relax, entertain and enjoy life.