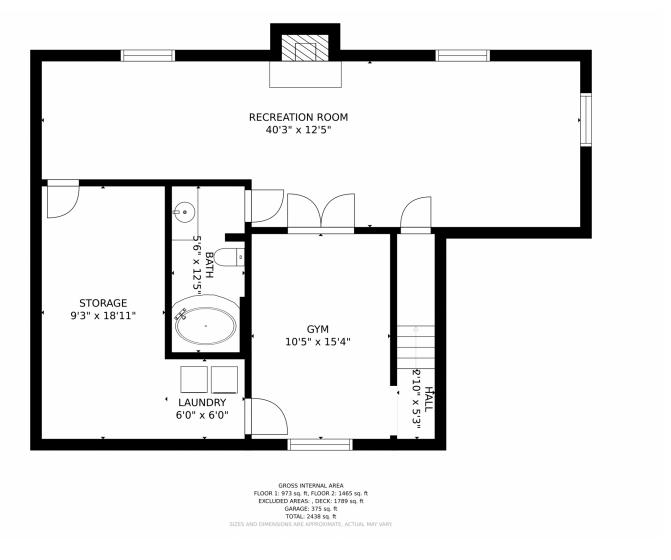

# 9215 W Wagon Trail Drive, Denver, CO 80123 — Basement

Disclaimer: Sizes and Dimensions are Approximate, Actual May Vary.