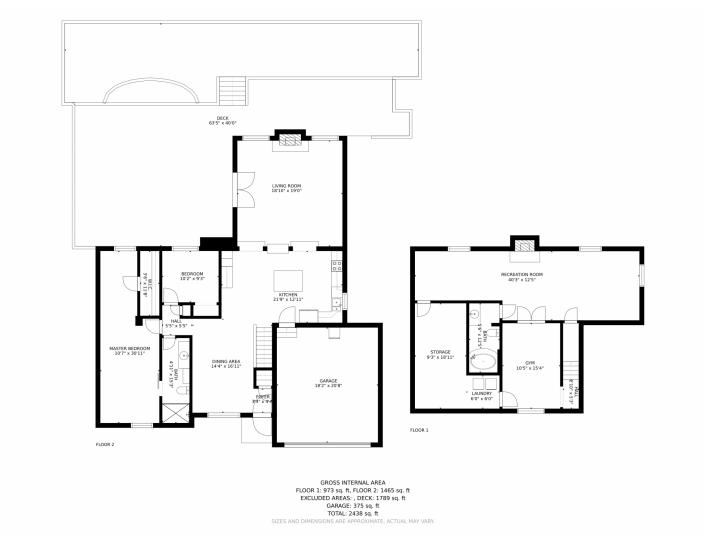

# 9215 W Wagon Trail Drive, Denver, CO 80123 — All Levels

Disclaimer: Sizes and Dimensions are Approximate, Actual May Vary.