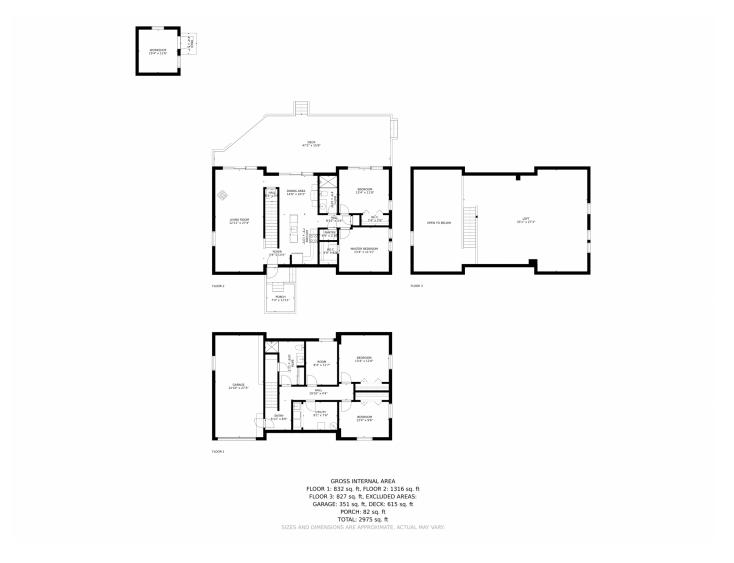

## 2835 Roberts Drive, Monument, CO 80132 — All Levels

Disclaimer: Sizes and Dimensions are Approximate, Actual May Vary.