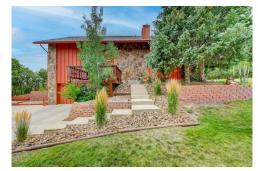

## 2835 Roberts Drive Monument, CO 80132

Single Family

## PROPERTY DETAILS

- \* Truly a gem! Experience the peacefulness and relaxation of Colorado living.
- \* Updated: appliances, ceramic tile flooring & carpet, new roof, furnace, water heater, Custom Anderson Window Package.
- \* Passive solar. \* Amazing private deck for outdoor living. \* Breathtaking sunrises and sunsets.
- \* Quick access to HWY 105 and to I-25 North/South.
- \* Website: https://v1tours.com/listing/38913