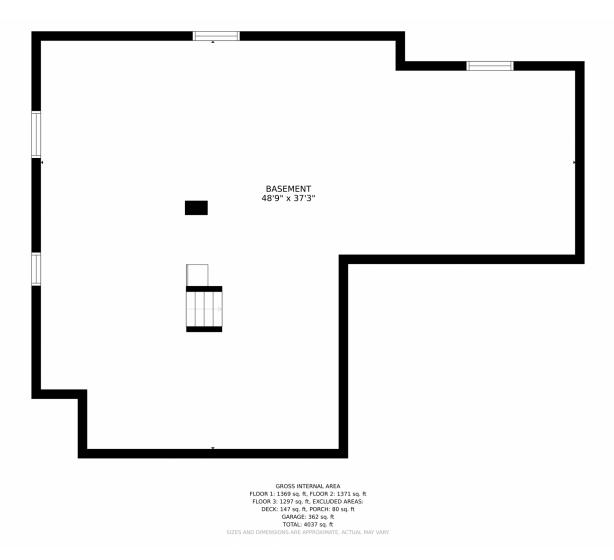

## 13106 East 106th Avenue, Commerce City, CO 80022 – Basement

Disclaimer: Sizes and Dimensions are Approximate, Actual May Vary.