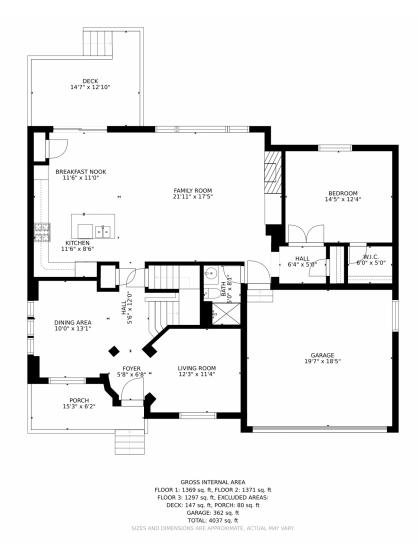

## 13106 East 106th Avenue, Commerce City, CO 80022 – Main Level

Disclaimer: Sizes and Dimensions are Approximate, Actual May Vary.