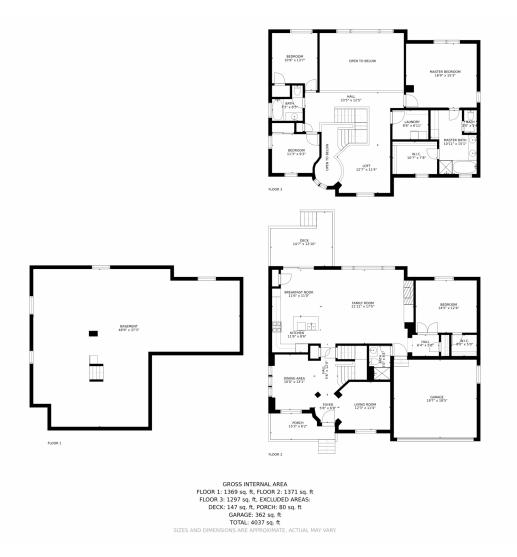

## 13106 East 106th Avenue, Commerce City, CO 80022 – All Levels

Disclaimer: Sizes and Dimensions are Approximate, Actual May Vary.

## 13106 East 106th Avenue, Commerce City, CO 80022 – Basement

Disclaimer: Sizes and Dimensions are Approximate, Actual May Vary.

## 13106 East 106th Avenue, Commerce City, CO 80022 – Main Level

Disclaimer: Sizes and Dimensions are Approximate, Actual May Vary.

## 13106 East 106th Avenue, Commerce City, CO 80022 – 2nd Level

Disclaimer: Sizes and Dimensions are Approximate, Actual May Vary.