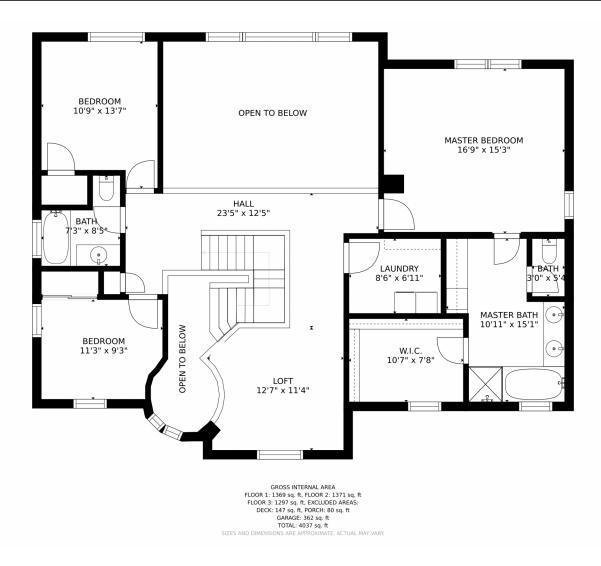

## 13106 East 106th Avenue, Commerce City, CO 80022 – 2nd Level

Disclaimer: Sizes and Dimensions are Approximate, Actual May Vary.