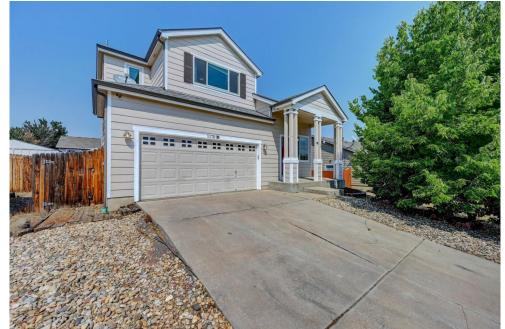

## 1170 Lords Hill Drive Fountain, CO 80817

Single Family

## PROPERTY DETAILS

Beautiful well maintained 2 story home in desired location close to shopping, Military bases, & access to freeway! Open concept w/vaulted ceilings and great flow! Nice open kitchen with stainless steel appliances, and a large area for dining room table! Bedrooms are conveniently located on upper level along with laundry room. Master Suite has a large walk in closet & beautiful attached bathroom! Central Air system. New water heated installed in 2017! 2 car built in garage. Beautiful Covered porch, & large deck in the back.