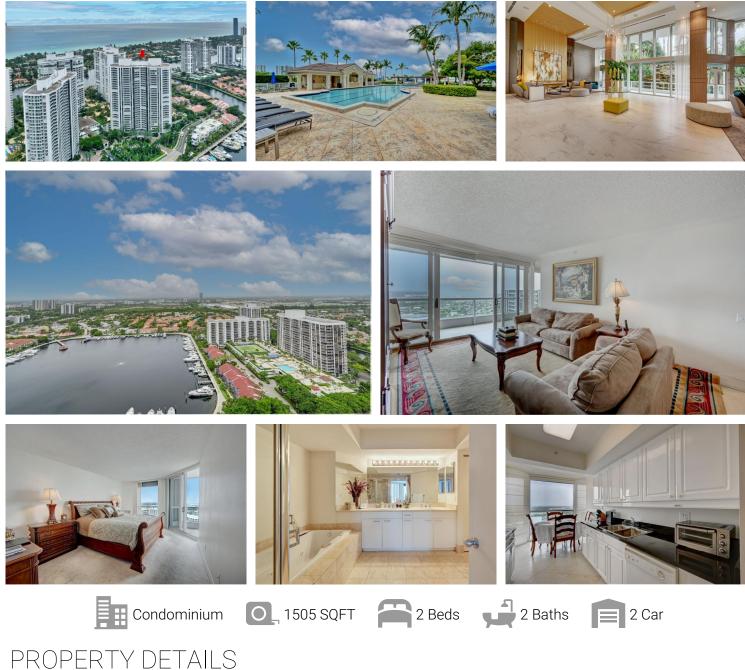

21055 Northeast 37th Avenue Aventura, FL 33180 COMMUNITY: South Tower at The Point

Amazing Pent House in the South Tower at the Point...the most exclusive building in Aventura. Living in this building is to live the lifestyle of your dreams. Building has been recently renovated with interior designs from StevenG. This elegant unit features 2Beds/2Bath/2Pkg, marble and carpet floors, california closets, accordion shutters, expansive balcony, storage, and gorgeous views to the marina. Beyond resort style amenities.