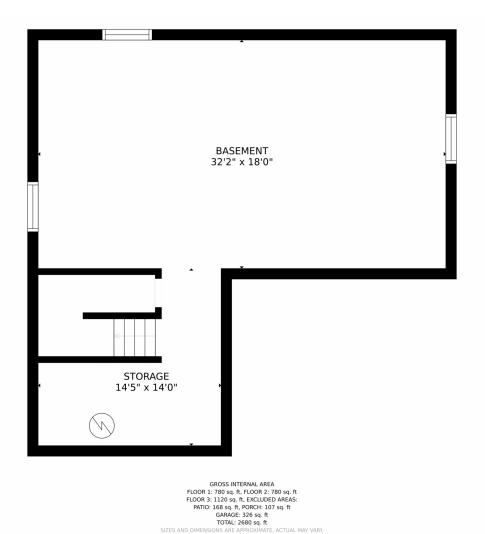

## 8961 Sentry Drive, Fountain, CO 80817 – Basement

Disclaimer: Sizes and Dimensions are Approximate, Actual May Vary.