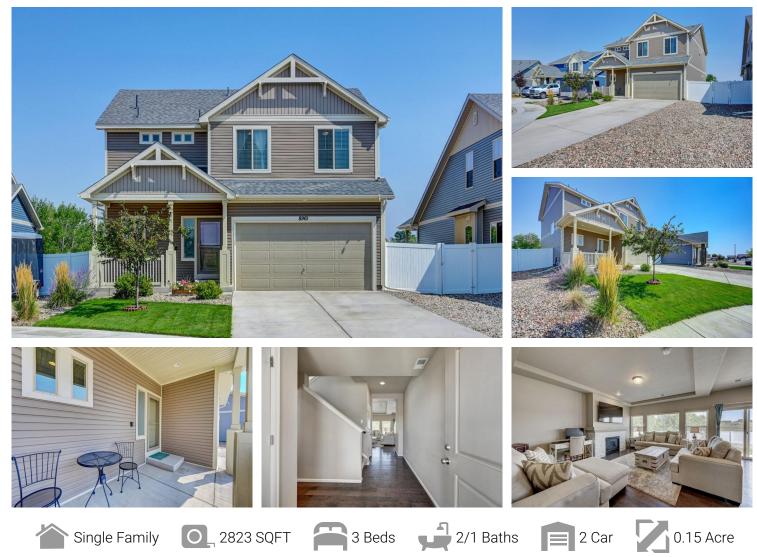

#### 8961 Sentry Drive Fountain, CO 80817

# PROPERTY DETAILS

Simply stunning nearly brand new 2 story home Granby Model with covered front porch, spacious living room with cozy gas fireplace, plenty of windows and 9 ft ceilings compliment this home with the adjoining the kitchen and sliding glass door to back yard. Beautiful kitchen with quartz counters, huge pantry, eat in space on the island, custom back splash, Whirlpool stainless appliances. Upstairs boasts a spacious loft, master suite and master bathroom, 2 more bedrooms and full bathroom with oversized laundry room. Unfinished basement with 3 egress windows and rough in for plumbing is a blank slate waiting for you to make it your own. Fully landscaped front and back yard with central air and attached 2 car finished garage complete this beauty. Backyard is currently open space, custom blinds throughout the home and front security door. Basement is unfinished currently being used a workout room with 3 egress windows, there are 2 spaces 32 x 18 and 14 x 14

Tonie Benetti 303-210-7336 tonie@tbkrealestate.com https://www.tbkrealestate.com

企民