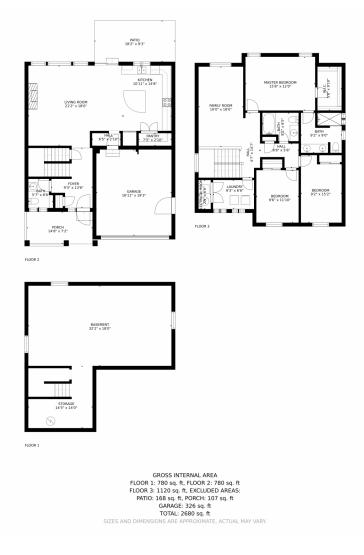

## 8961 Sentry Drive, Fountain, CO 80817 — All Levels

Disclaimer: Sizes and Dimensions are Approximate, Actual May Vary.

## 8961 Sentry Drive, Fountain, CO 80817 — 2nd Level

Disclaimer: Sizes and Dimensions are Approximate, Actual May Vary.