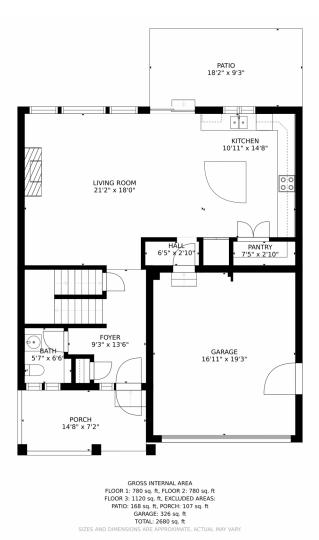

## 8961 Sentry Drive, Fountain, CO 80817 — Main Level

Disclaimer: Sizes and Dimensions are Approximate, Actual May Vary.