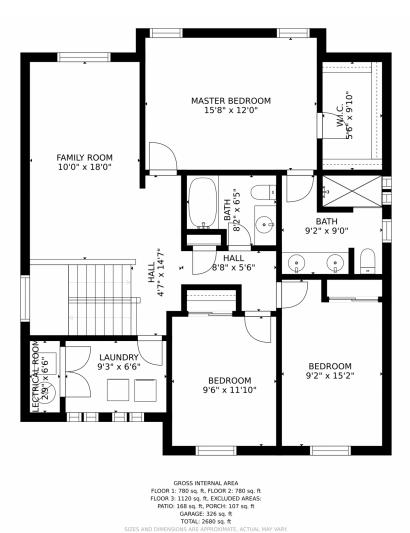

## 8961 Sentry Drive, Fountain, CO 80817 — 2nd Level

Disclaimer: Sizes and Dimensions are Approximate, Actual May Vary.