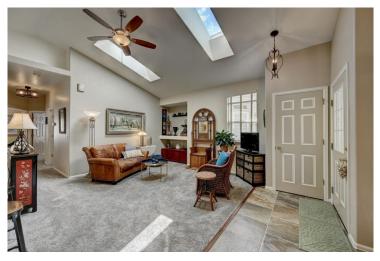

## PROPERTY DETAILS

Welcome to your own SLICE of HEAVEN in this SERENE and well-maintained GATED community\*\* This duplex-style ranch home has over \$32,000 in ON-TREND UPDATES, providing both comfort and style\*\* SKYLIGHTS flood the OPEN CONCEPT living area with NATURAL LIGHT, and VAULTED CEILINGS continue the SPACIOUS feel\*\* The PLUSH CARPET in the Living room extends through the hall and 2 quest bedrooms\*\* The Kitchen has SILESTONE QUARTZ counters, a TILE BACKSPLASH, REFINISHED cabinets, a PANTRY, a BREAKFAST BAR, & newer appliances\*\* GORGEOUS natural SLATE TILE floors are in the entry, kitchen, dining nook, laundry, & bathrooms\*\* All LIGHTING has been UPDATED with MODERN FARMHOUSE fixtures, and