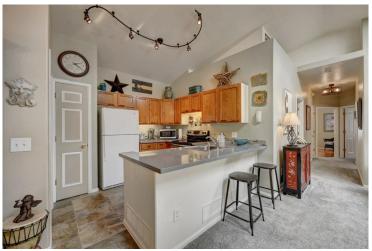

## PROPERTY DETAILS

Welcome to your own SLICE of HEAVEN in this SERENE and well-maintained GATED community\*\* This duplex-style ranch home has over \$32,000 in ON-TREND UPDATES, providing both comfort and style\*\* SKYLIGHTS flood the OPEN CONCEPT living area with NATURAL LIGHT, and VAULTED CEILINGS continue the SPACIOUS feel\*\* The PLUSH CARPET in the Living room extends through the hall and 2 quest bedrooms\*\* The Kitchen has SILESTONE QUARTZ counters, a TILE BACKSPLASH, REFINISHED cabinets, a PANTRY, a BREAKFAST BAR, & newer appliances\*\* GORGEOUS natural SLATE TILE floors are in the entry, kitchen, dining nook, laundry, & bathrooms\*\* All LIGHTING has been UPDATED with MODERN FARMHOUSE fixtures, and