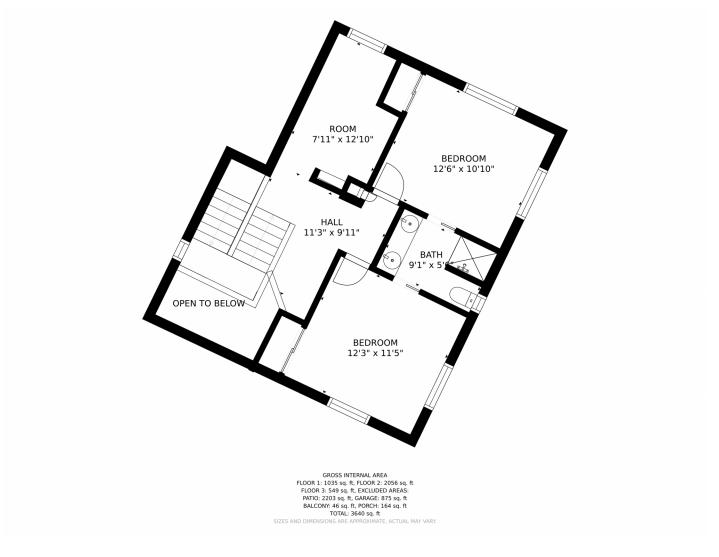

guests. The loft area is perfect for homework or remote working. The large pantry has plenty of storage capacity as does the huge laundry room with an abundance of cabinets. The family room is ideally suited for a home theater and gaming area. The workshop area has plenty of space for projects large and small and there are both 1 and 2 car attached garages, both heated via the central boiler by separate thermostats. The addition is fully permitted and the required fire mitigation completed as well.

The yard is level and usable and all together, this is an amazing package that you'll love to call home for many years. Don't wait, call Tom today for a private showing!









# 25458 Red Cloud Drive, Conifer, CO 80433 — Main









# 25458 Red Cloud Drive, Conifer, CO 80433 — 2nd Level









# 25458 Red Cloud Drive, Conifer, CO 80433 — Lower Level









# 25458 Red Cloud Drive, Conifer, CO 80433 — All Levels