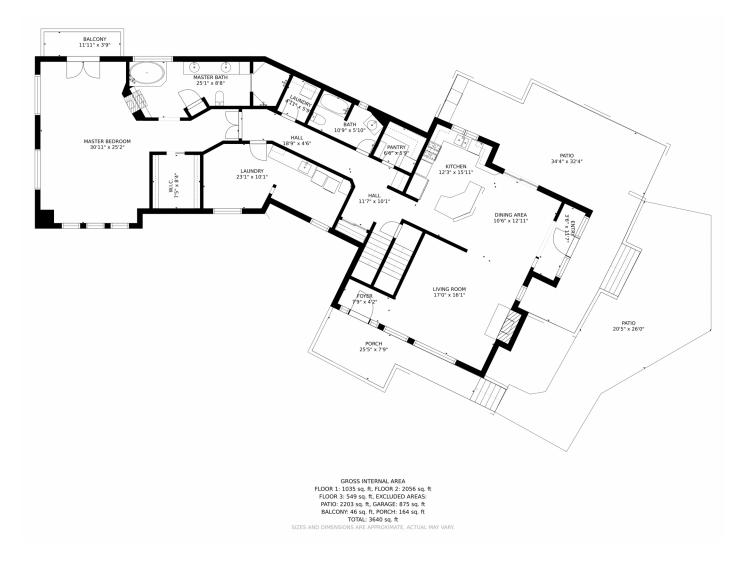

e 2 bedrooms above share a center bath and are ideal for kids or guests. The loft area is perfect for homework or remote working. The large pantry has plenty of storage capacity as does the huge laundry room with an abundance of cabinets. The family room is ideally suited for a home theater and gaming area. The workshop area has plenty of space for projects large and small and there are both 1 and 2 car attached garages, both heated via the central boiler by separate thermostats. The addition is fully permitted and the required fire mitigation completed as well.

The yard is level and usable and all together, this is an amazing package that you'll love to call home for many years. Don't wait, call Tom today for a private showing!









# 25458 Red Cloud Drive, Conifer, CO 80433 — Main









# 25458 Red Cloud Drive, Conifer, CO 80433 — 2nd Level









# 25458 Red Cloud Drive, Conifer, CO 80433 — Lower Level









# 25458 Red Cloud Drive, Conifer, CO 80433 — All Levels