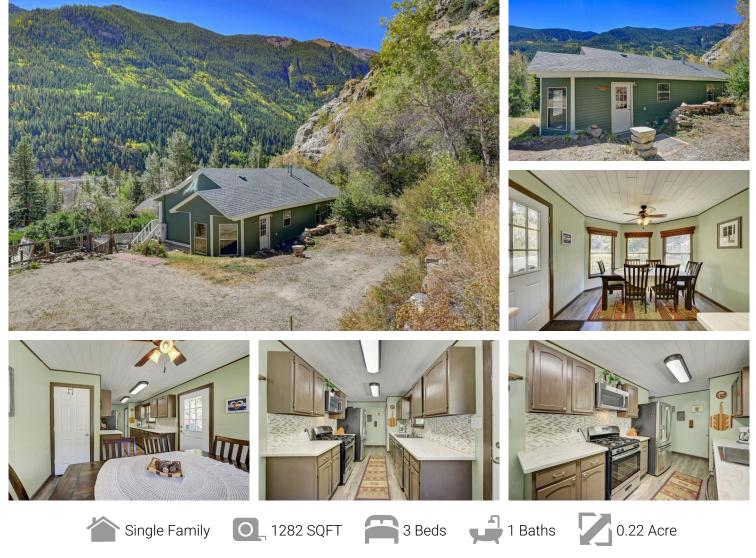

#### 830 Willis Street Silver Plume, CO 80476

# PROPERTY DETAILS

Do you have a checklist for your next real estate investment? Does it include A: an easy-care one level home in a quiet small mountain town B: the possibility for Short Term Rental income (Silver Plume currently has no regulations on STRs) C: a large level lot (so rare in the mountains!) D: Privacy - this home is surrounded by open space E: Outdoor Adventure - walk out the door and up the fabulous 7:30 trail! F: a short drive to great skiing G: updated GAS appliances & newer flooring H: gorgeous mountain views?? If these items (and more) are on your list, we've got you covered! The views are amazing and this home is sunggled right into huge rock outcroppings. Just imagine skipping the endless ski traffic on I-70 and beating everyone to the slopes! This home has been remodeled & all the appliances will stay - including a nice hot tub! The cellar is perfect for extra storage and the 2nd bedroom would make a gorgeous guest room or formal dining room with bay windows & a second private deck!