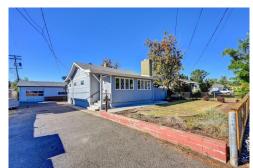

## 5680 W 29th Avenue Wheat Ridge, CO 80214

**COMMUNITY**: Lakeside Resub

Single Family

0\_1018 SQFT

## PROPERTY DETAILS

Unique Wheat Ridge Property. Large lot. Oversized 5 Car Heated Garage/Shop. RV Parking, Storage Shed and Fenced Dog Run. Use your imagination with all this property has to offer. This 1930's bungalow has 1 Bedroom 1 Bath up and 1 nonconforming Bedroom in Basement. Hardwood and tile floors and a wood burning Fireplace in the Living Room. Newer Roof, Exterior Paint, Evaporative Cooler, Appliances and Water Heater. Laundry Room with Washer and Dryer. The home has good bones just needs your personal touches and updating.