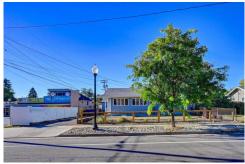

## 5680 W 29th Avenue Wheat Ridge, CO 80214

**COMMUNITY**: Lakeside Resub

Single Family

0\_1018 SQFT

## PROPERTY DETAILS

Unique Wheat Ridge Property. Large lot. Oversized 5 Car Heated Garage/Shop. RV Parking, Storage Shed and Fenced Dog Run. Use your imagination with all this property has to offer. This 1930's bungalow has 1 Bedroom 1 Bath up and 1 nonconforming Bedroom in Basement. Hardwood and tile floors and a wood burning Fireplace in the Living Room. Newer Roof, Exterior Paint, Evaporative Cooler, Appliances and Water Heater. Laundry Room with Washer and Dryer. The home has good bones just needs your personal touches and updating.