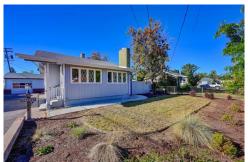

## 5680 W 29th Avenue Wheat Ridge, CO 80214

**COMMUNITY**: Lakeside Resub

Single Family

0\_1018 SQFT

## PROPERTY DETAILS

Unique Wheat Ridge Property. Large lot. Oversized 5 Car Heated Garage/Shop. RV Parking, Storage Shed and Fenced Dog Run. Use your imagination with all this property has to offer. This 1930's bungalow has 1 Bedroom 1 Bath up and 1 nonconforming Bedroom in Basement. Hardwood and tile floors and a wood burning Fireplace in the Living Room. Newer Roof, Exterior Paint, Evaporative Cooler, Appliances and Water Heater. Laundry Room with Washer and Dryer. The home has good bones just needs your personal touches and updating.