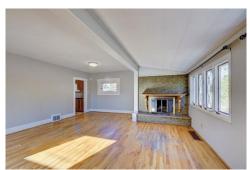

## PROPERTY DETAILS

Unique Wheat Ridge Property. Large lot. Oversized 5 Car Heated Garage/Shop. RV Parking, Storage Shed and Fenced Dog Run. Use your imagination with all this property has to offer. This 1930's bungalow has 1 Bedroom 1 Bath up and 1 nonconforming Bedroom in Basement. Hardwood and tile floors and a wood burning Fireplace in the Living Room. Newer Roof, Exterior Paint, Evaporative Cooler, Appliances and Water Heater. Laundry Room with Washer and Dryer. The home has good bones just needs your personal touches and updating.