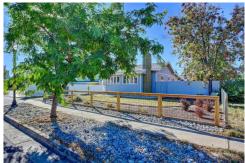

## 5680 W 29th Avenue Wheat Ridge, CO 80214

**COMMUNITY**: Lakeside Resub

Single Family

0\_1018 SQFT

## PROPERTY DETAILS

Unique Wheat Ridge Property. Large lot. Oversized 5 Car Heated Garage/Shop. RV Parking, Storage Shed and Fenced Dog Run. Use your imagination with all this property has to offer. This 1930's bungalow has 1 Bedroom 1 Bath up and 1 nonconforming Bedroom in Basement. Hardwood and tile floors and a wood burning Fireplace in the Living Room. Newer Roof, Exterior Paint, Evaporative Cooler, Appliances and Water Heater. Laundry Room with Washer and Dryer. The home has good bones just needs your personal touches and updating.