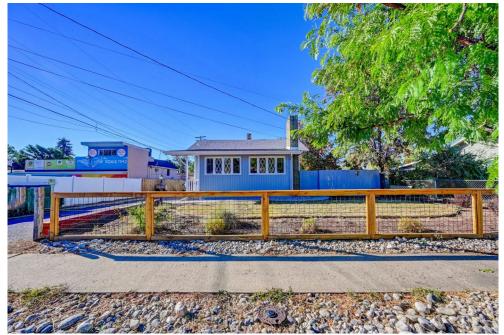

## 5680 W 29th Avenue Wheat Ridge, CO 80214

**COMMUNITY**: Lakeside Resub

Single Family

0\_1018 SQFT

## PROPERTY DETAILS

Unique Wheat Ridge Property. Large lot. Oversized 5 Car Heated Garage/Shop. RV Parking, Storage Shed and Fenced Dog Run. Use your imagination with all this property has to offer. This 1930's bungalow has 1 Bedroom 1 Bath up and 1 nonconforming Bedroom in Basement. Hardwood and tile floors and a wood burning Fireplace in the Living Room. Newer Roof, Exterior Paint, Evaporative Cooler, Appliances and Water Heater. Laundry Room with Washer and Dryer. The home has good bones just needs your personal touches and updating.